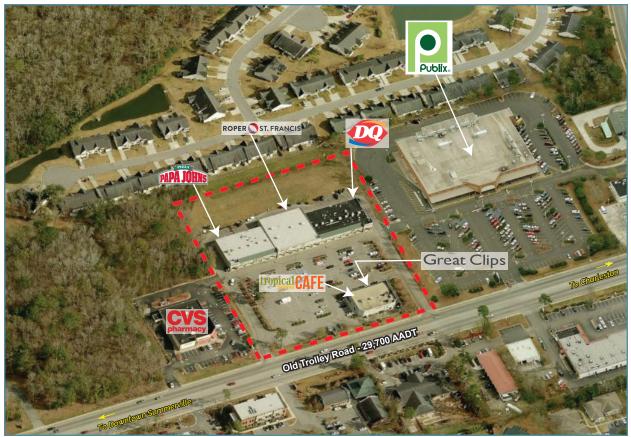

## TROLLEY SQUARE 1525 - 1545 Old Trolley Road, Summerville, SC 29485

Trolley Square is a great neighborhood center located on a major thoroughfare just minutes from downtown Summerville, one of Charleston's fastest growing suburban communities. Trolley Square benefits from the draw of it's neighboring tenants, Publix and CVS Pharmacy, and enjoys exceptional cross access between the properties.

### Retail Space Available:

1,200 SF | 1,200 SF | 1,200 SF | 3,202 SF

| Center Type:                        | Neighborhoo                | od Cente     | er                |                   |
|-------------------------------------|----------------------------|--------------|-------------------|-------------------|
| Retail GLA:                         | 33,468 SF                  |              |                   |                   |
| Year Built:                         | 1995                       |              |                   |                   |
| Features:                           | Dedicated Tu<br>Pylon Sign | ırn Lane     |                   |                   |
| Parking:                            | 171 Surface S              | Spaces       |                   |                   |
| Traffic Counts:                     | 29,700 AADT                | on Old       | Trolley F         | load              |
| National/Regional<br>Tenants:       | Great C                    | Clips        | tropica           | CAFE              |
|                                     | ROPER                      | ST. FR       |                   |                   |
|                                     | PAPÁJÓH                    | 6            | DQ                |                   |
| Neighboring<br>Tenants:             | Publix.                    | phar         | <b>/S</b><br>macy |                   |
| Demographics                        | 1 Mile                     | 3 Mi         | le                | 5 Mile            |
| Population 2023                     | 9,981                      | 62,5         | 35                | 138,184           |
|                                     |                            |              |                   |                   |
| Population 2028                     | 10,480                     | 64,5         | 01                | 143,863           |
| Population 2028<br>Total Households | 10,480<br>3,848            | 64,5<br>23,9 |                   | 143,863<br>52,966 |