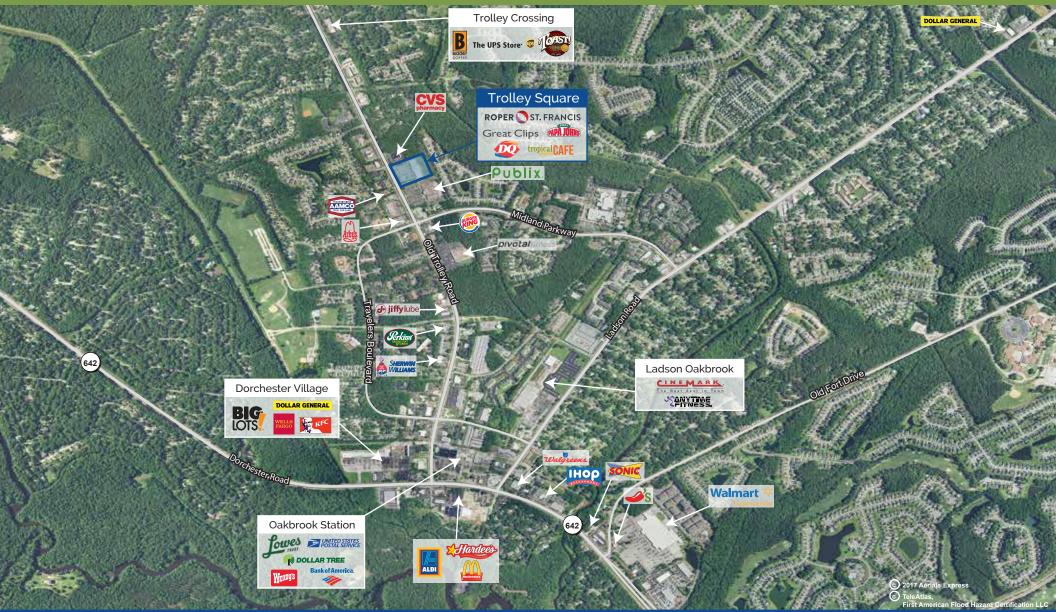

## TROLLEY SQUARE 1525 - 1545 Old Trolley Road, Summerville, SC 29485

Trolley Square is a great neighborhood center located on a major thoroughfare just minutes from downtown Summerville, one of Charleston's fastest growing suburban communities. Trolley Square benefits from the draw of it's neighboring tenants, Publix and CVS Pharmacy, and enjoys exceptional cross access between the properties.

### Retail Space Available:

1,200 SF | 1,200 SF | 1,200 SF | 3,202 SF

| Center Type:                        | Neighborhoo                | od Cente     | er                |                   |
|-------------------------------------|----------------------------|--------------|-------------------|-------------------|
| Retail GLA:                         | 33,468 SF                  |              |                   |                   |
| Year Built:                         | 1995                       |              |                   |                   |
| Features:                           | Dedicated Tu<br>Pylon Sign | ırn Lane     |                   |                   |
| Parking:                            | 171 Surface S              | Spaces       |                   |                   |
| Traffic Counts:                     | 29,700 AADT                | on Old       | Trolley F         | load              |
| National/Regional<br>Tenants:       | Great C                    | Clips        | tropica           | CAFE              |
|                                     | ROPER                      | ST. FR       |                   |                   |
|                                     | PAPÁJÓH                    | 6            | DQ                |                   |
| Neighboring<br>Tenants:             | Publix.                    | phar         | <b>/S</b><br>macy |                   |
| Demographics                        | 1 Mile                     | 3 Mi         | le                | 5 Mile            |
| Population 2023                     | 9,981                      | 62,5         | 35                | 138,184           |
|                                     |                            |              |                   |                   |
| Population 2028                     | 10,480                     | 64,5         | 01                | 143,863           |
| Population 2028<br>Total Households | 10,480<br>3,848            | 64,5<br>23,9 |                   | 143,863<br>52,966 |