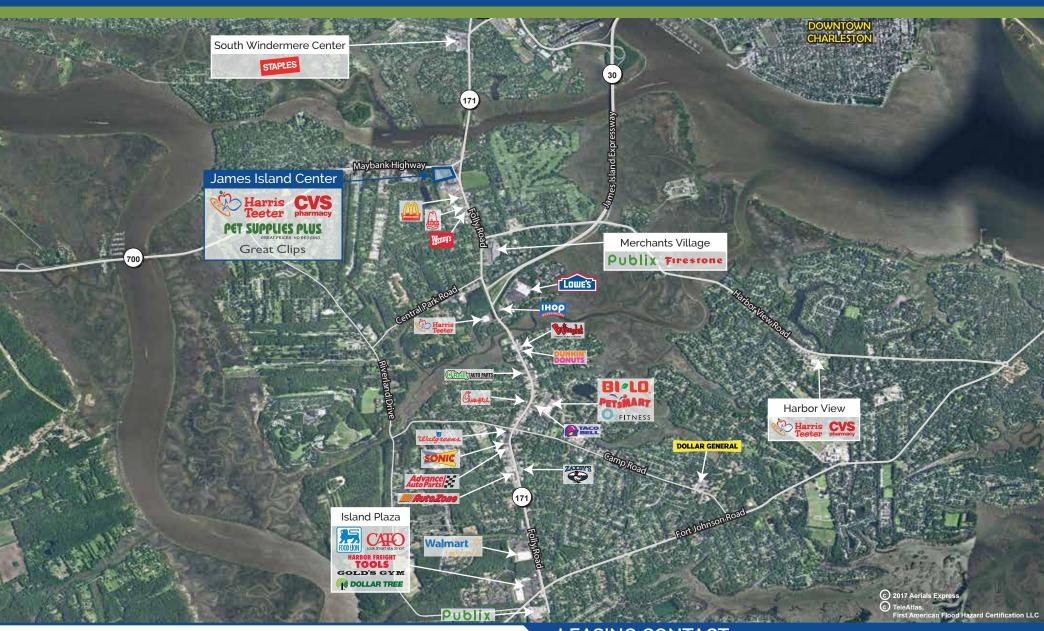

## JAMES ISLAND CENTER

1739 Maybank Highway, Charleston, SC 29412

James Island Center is located at the intersection of Maybank Highway and Folly Road, a prime corner at a high traffic intersection as you enter James Island from West Ashley. There are several entrances to the property for easy access from both Maybank Highway and Folly Road.