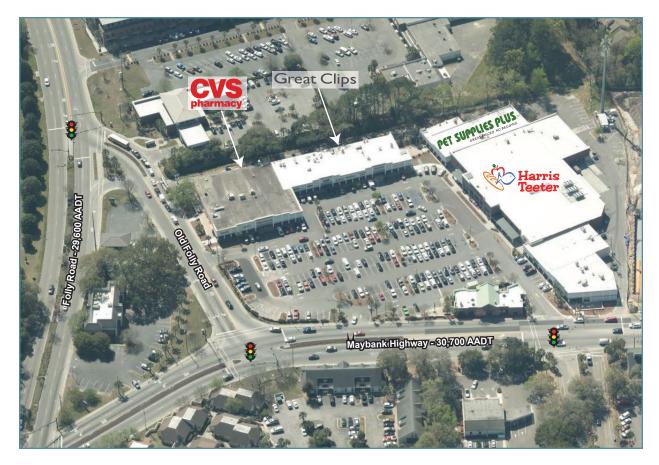

## JAMES ISLAND CENTER

1739 Maybank Highway, Charleston, SC 29412

James Island Center is located at the intersection of Maybank Highway and Folly Road, a prime corner at a high traffic intersection as you enter James Island from West Ashley. There are several entrances to the property for easy access from both Maybank Highway and Folly Road.

Anchor tenants include Harris Teeter and CVS. Other noteworthy tenants include Pet Supplies Plus and Great Clips.

Pylon Sign

Parking: 295 Surface Spaces

Traffic Counts: 30,700 AADT on Maybank Highway

29,600 AADT on Folly Road

Anchor Tenant:

National/Regional Tenants:

PET SUPPLIES PLUS.

GREAT PRICES, NO BEGGING.