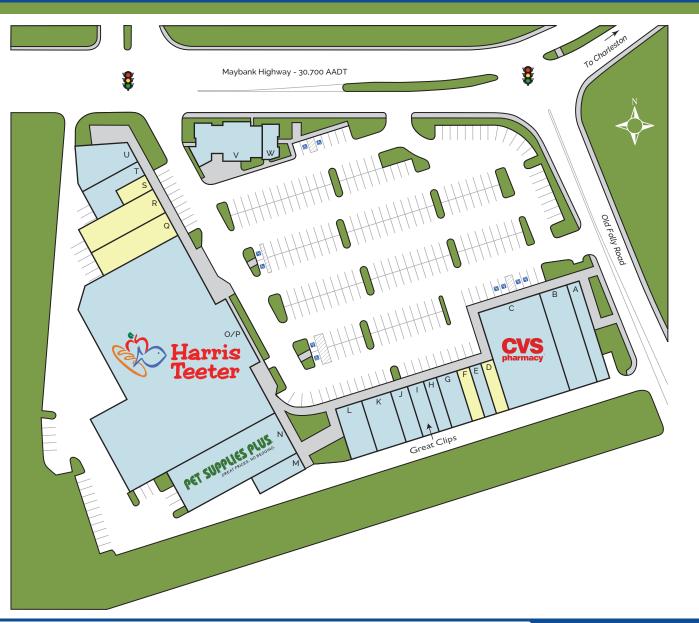

## Retail Space Available:

713 SF | 900 SF | 900 SF | 3,000 SF | 3,000 SF

Center Type: Community Center

Retail GLA: 90,993 SF

Year Built: 1975 | Harris Teeter 2015

Features: Signalized Intersection

Dedicated Turn Lane

## JAMES ISLAND CENTER

1739 Maybank Highway, Charleston, SC 29412

| Space | Tenant                    |
|-------|---------------------------|
| Α     | Barberitos                |
| В     | Ammons Dental By Design   |
| С     | CVS Pharmacy              |
| D     | Available - 900 SF        |
| Е     | GG's on Maybank           |
| F     | Available - 900 SF        |
| G     | Athens Restaurant & Grill |
| Н     | Tilted Glass              |
| 1     | Great Clips               |
| J     | Labelle Nail Designers    |
| K     | Pho Saigon                |
| L     | Club Pilates              |
| М     | Beech                     |
| N     | Pet Supplies Plus         |
| O/P   | Harris Teeter             |
| Q     | Available - 3,000 SF      |
| R     | Available - 3,000 SF      |
| S     | Available - 713 SF        |
| Т     | European Wax Center       |
| U     | Maple Street Biscuit      |
| V     | My Father's Moustache     |
| W     | Muddy Waters              |