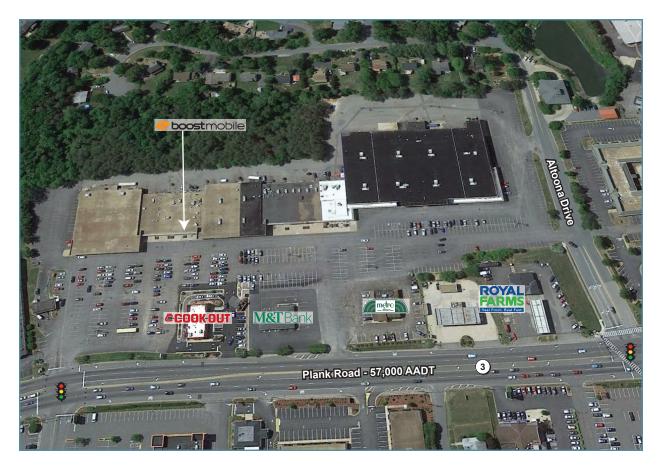

## **GREENBRIER SHOPPING CENTER**

2000 - 2220 Plank Road, Fredericksburg, VA 22401

Greenbrier Shopping Center is strategically located at the signalized intersection of Plank Road (Route 3) and Altoona Drive, just to the east of I-95. Greenbrier Shopping Center is well positioned within the Fredericksburg retail corridor and also benefits from strong demographics, with an estimated annual growth rate of just under 1% within 3 miles over the next 5 years.

Traffic Counts: 57,000 AADT on Plank Road

National/Regional Tenants:

FARMS
Real Fresh, Real Fast.

.

Neighboring Tenants:

**@COOK-OUT** 

**> boost**mobile

**M&T**Bank