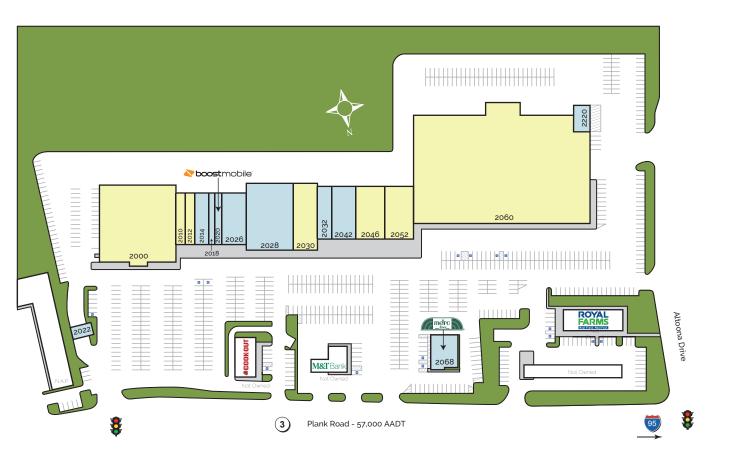

## **GREENBRIER SHOPPING CENTER**

2000 - 2220 Plank Road, Fredericksburg, VA 22401

| Space | Tenant                  |
|-------|-------------------------|
| 2000  | Available - 24,448      |
| 2010  | Available - 2,000 SF    |
| 2012  | Available - 2,000 SF    |
| 2014  | Greenbrier Laundromat   |
| 2018  | Nail Connection         |
| 2020  | Boost Mobile            |
| 2022  | Decatur's Crabs         |
| 2026  | Latino Market & Jewelry |
| 2028  | Two Times New           |
| 2030  | Available - 6,000 SF    |
| 2032  | Taj Indian Cuisine      |
| 2042  | Rent-n-Roll             |
| 2046  | Available - 6,000 SF    |
| 2052  | Available - 6,000 SF    |
| 2060  | Available - 80,155 SF   |
| 2068  | Metro Diner             |
| 2220  | Fire Department         |