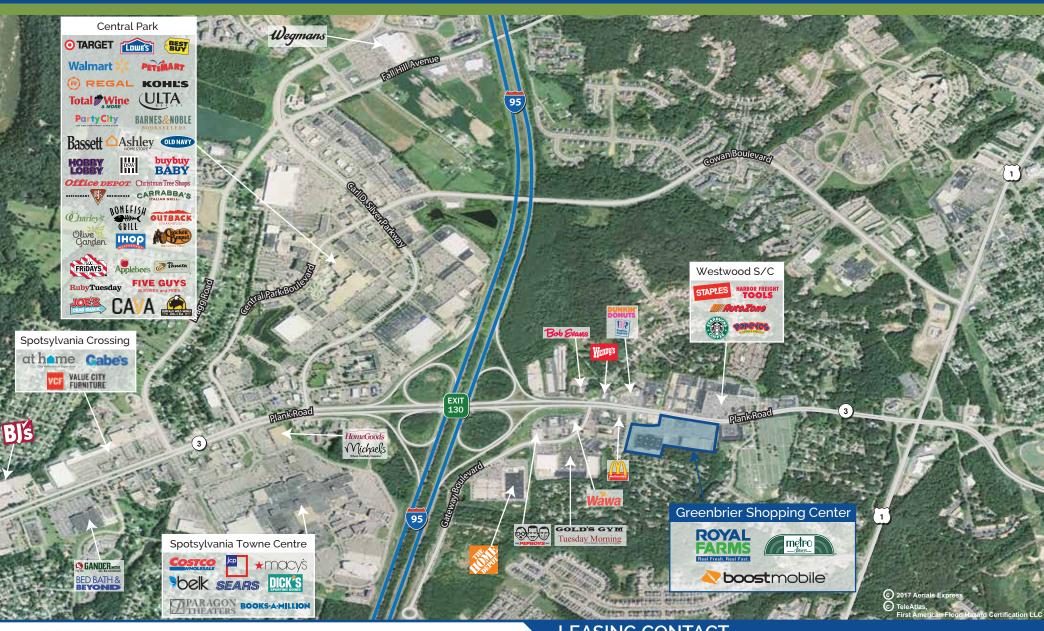

## **GREENBRIER SHOPPING CENTER**

2000 - 2220 Plank Road, Fredericksburg, VA 22401

**LEASING CONTACT**