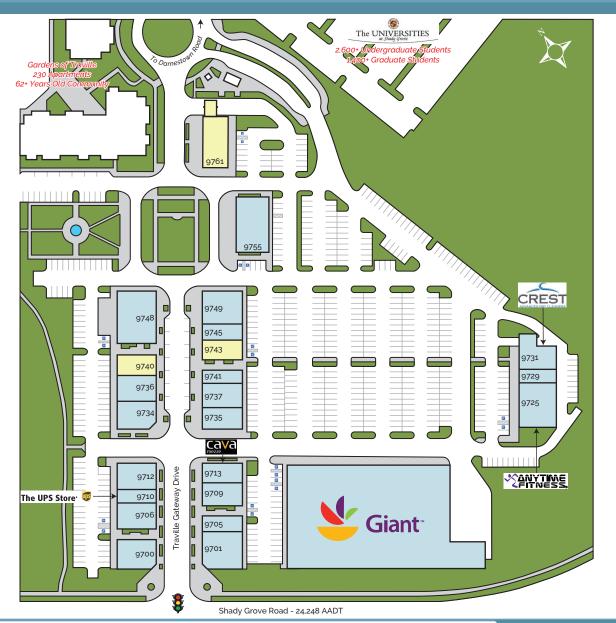

### TRAVILLE VILLAGE CENTER

9700 - 9761 Traville Gateway Drive, Rockville, MD 20850

| Space | Tenant                      |
|-------|-----------------------------|
| 9700  | Potomac Beer & Wine         |
| 9701  | Mattress Warehouse          |
| 9705  | Black Lion Cafe             |
| 9706  | Sushi Oishii                |
| 9709  | Potomac Pizza               |
| 9710  | The UPS Store               |
| 9712  | BB.Q Chicken                |
| 9713  | Cava Restaurant             |
| 9719  | Giant                       |
| 9725  | Anytime Fitness             |
| 9729  | Traville Barber Shop        |
| 9731  | Crest Cleaners              |
| 9734  | Shimmer Salon & Spa         |
| 9735  | My Best Friend's Closet     |
| 9736  | The Bukhara Restaurant      |
| 9737  | Kicks Karate                |
| 9740  | Available - 1,798 SF        |
| 9741  | Kumon Math & Reading Center |
| 9743  | Available - 1,800 SF        |
| 9745  | Oriental Cafe               |
| 9748  | Nanda Child Care            |
| 9749  | Bagel Towne Deli            |
| 9755  | Nantucket's Reef Restaurant |
| 9761  | Available - 3,200 SF        |