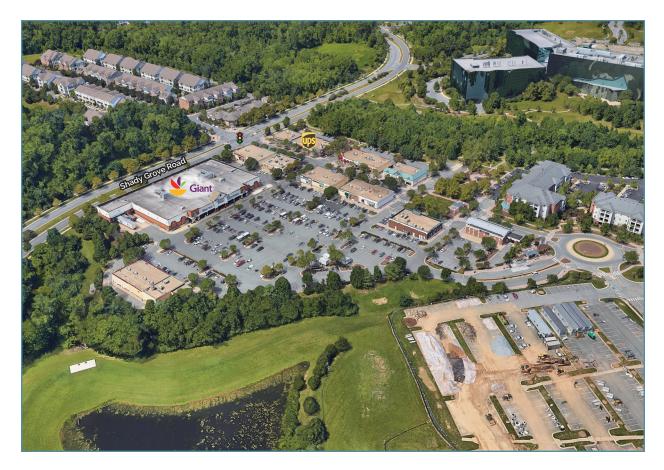

## TRAVILLE VILLAGE CENTER

9700 - 9761 Traville Gateway Drive, Rockville, MD 20850

Traville Village Center is located in Rockville behind The University of Maryland's Shady Grove campus. The Center's main thoroughfare, Traville Gateway Drive, is accessible from both Darnestown Road (Rte. 28) and Shady Grove Road.

Traville has an eclectic mix of boutique stores and unique restaurants as well as the convenience of a grocery store, drive-through dry cleaners, fitness center and much more, it is the perfect neighborhood center.

#### Retail Space Available:

1,798 sf | 1,800 SF | 3,200 SF

Center Type: Neighborhood Center

Retail GLA: 98,484 SF Year Built: 2003

Signalized Intersection Features: Parking: 455 Surface Spaces

**Traffic Counts:** Up to 24,248 AADT on Shady Grove Road