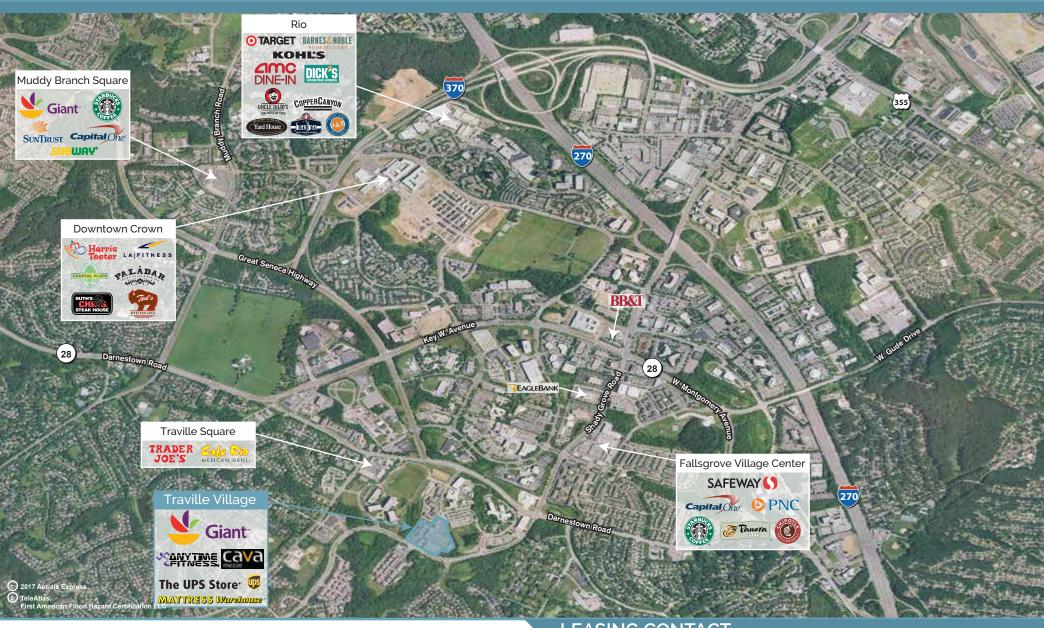

## TRAVILLE VILLAGE CENTER

9700 - 9761 Traville Gateway Drive, Rockville, MD 20850

Traville Village Center is located in Rockville behind The University of Maryland's Shady Grove campus. The Center's main thoroughfare, Traville Gateway Drive, is accessible from both Darnestown Road (Rte. 28) and Shady Grove Road.

#### Retail Space Available:

1,798 sf | 1,800 SF | 3,200 SF

Center Type: Neighborhood Center

Retail GLA: 98,484 SF Year Built: 2003

Signalized Intersection Features: Parking: 455 Surface Spaces

**Traffic Counts:** Up to 24,248 AADT on Shady Grove Road

Up to 22,533 AADT on Great Seneca Hwy.

**Anchor Tenant:** 

National/Regional Tenants:

| Demographics      | 1 Mile    | 3 Mile    | 5 Mile    |
|-------------------|-----------|-----------|-----------|
| Population 2019   | 13,621    | 111,389   | 260,694   |
| Population 2024   | 14,536    | 119,380   | 274,137   |
| Total Households  | 4,958     | 41,310    | 94,750    |
| Average HH Income | \$172,735 | \$167,728 | \$154,532 |