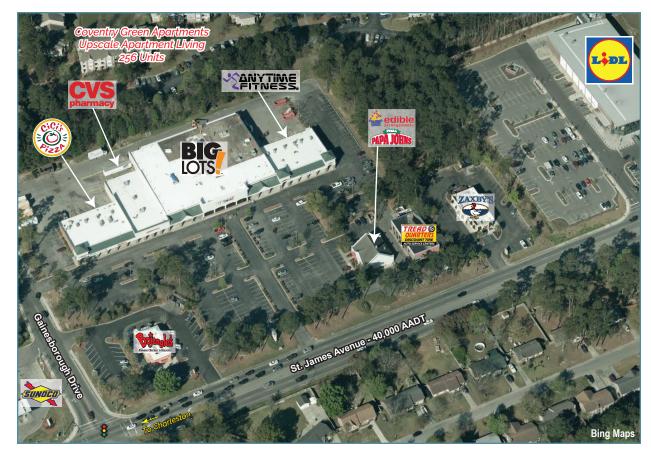

## CROWFIELD VILLAGE CENTER 431 St. James Avenue, Goose Creek, SC 29445

Crowfield Village Center is a community center located on the major thoroughfare in Goose Creek, South Carolina. Goose Creek is a community with small town southern character and a diverse and thriving population just a short drive north of Charleston.

Crowfield Village Center is anchored by Bigs Lots and CVS, as well as shadow anchored by Lidl, the first in the Charleston area and one of the first 100 in the United States. Other national retailers located along St. James Avenue include Walmart and a Walmart Neighborhood Market, Lowe's, Publix, Bi-Lo, Save A Lot, Dollar Tree and Dollar General.

### Retail Space Available:

100% Leased

| Center Type:                  | Community Center                         |                    |                                                             |
|-------------------------------|------------------------------------------|--------------------|-------------------------------------------------------------|
| Retail GLA:                   | 67,683 SF                                |                    |                                                             |
| Year Built:                   | 1992                                     |                    |                                                             |
| Features:                     | Signalized I<br>Pylon Sign<br>Drive Thru | ntersection        |                                                             |
| Parking:                      | 365 Surface Spaces                       |                    |                                                             |
| Traffic Counts:               | 40,000 AAE                               | )T on St. Jar      | nes Avenue                                                  |
| Anchor Tenants:               | <b>BIG</b><br>LOTS                       | <b>CV</b><br>pharm | <b>S</b><br>lacy                                            |
| National/Regional<br>Tenants: | The UPS Sto                              |                    | Allstate.                                                   |
| Neighboring<br>Tenants:       | L.DL                                     | ZAXBYS             | Ennos Chicken 'a Biscuits                                   |
|                               |                                          | e <b>papa John</b> | TREAD ®<br>QUARTERS<br>DISCOUNT THRE<br>NUTOSERVICE CONTERS |
| Demographics                  | 1 Mile                                   | 3 Mile             | 5 Mile                                                      |
| Population 2019               | 8,869                                    | 49,969             | 117,010                                                     |
| Population 2024               | 0 5 5 7                                  | F 1 671            | 120148                                                      |