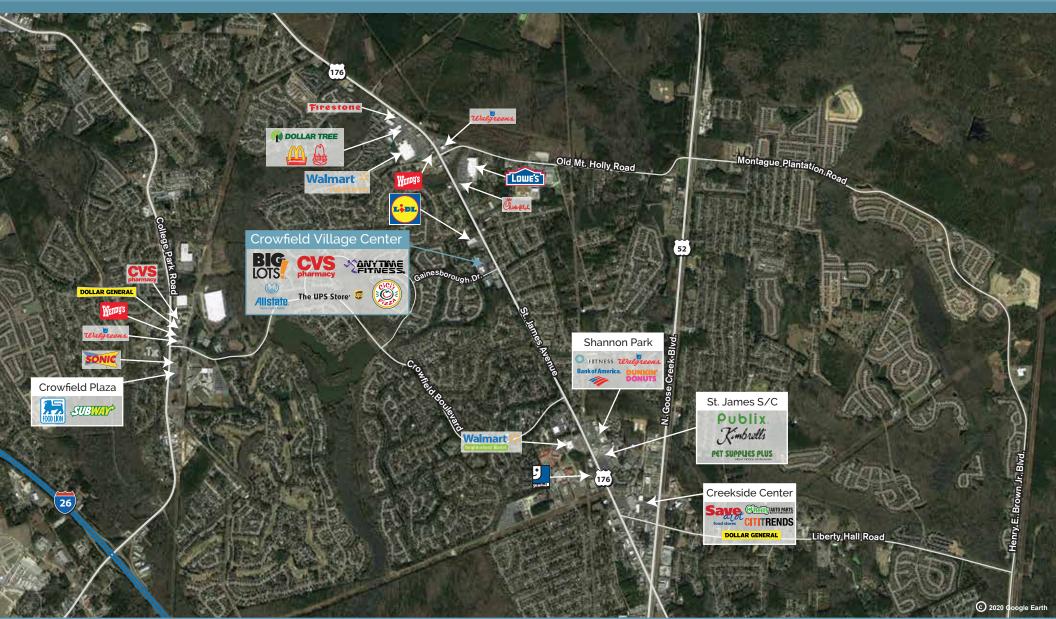

Crowfield Village Center is anchored by Bigs Lots and CVS, as well as shadow anchored by Lidl, the first in the Charleston area and one of the first 100 in the United States. Other national retailers located along St. James Avenue include Walmart and a Walmart Neighborhood Market, Lowe's, Publix, Bi-Lo, Save A Lot, Dollar Tree and Dollar General.