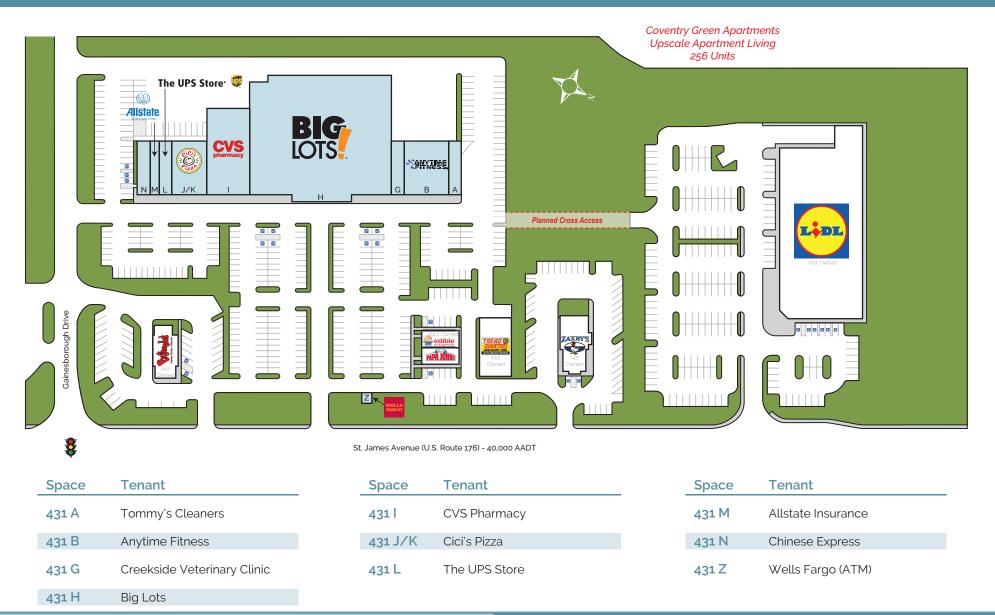

### Retail Space Available:

100% Leased

| Center Type:                  | Community Center                         |                    |                                                             |
|-------------------------------|------------------------------------------|--------------------|-------------------------------------------------------------|
| Retail GLA:                   | 67,683 SF                                |                    |                                                             |
| Year Built:                   | 1992                                     |                    |                                                             |
| Features:                     | Signalized I<br>Pylon Sign<br>Drive Thru | ntersection        |                                                             |
| Parking:                      | 365 Surface Spaces                       |                    |                                                             |
| Traffic Counts:               | 40,000 AAE                               | )T on St. Jar      | nes Avenue                                                  |
| Anchor Tenants:               | <b>BIG</b><br>LOTS                       | <b>CV</b><br>pharm | <b>S</b><br>lacy                                            |
| National/Regional<br>Tenants: | The UPS Sto                              |                    | Allstate.                                                   |
| Neighboring<br>Tenants:       | L.DL                                     | ZAXBYS             | Ennos Chicken 'a Biscuits                                   |
|                               |                                          | e <b>papa John</b> | TREAD ®<br>QUARTERS<br>DISCOUNT THRE<br>NUTOSERVICE CONTERS |
| Demographics                  | 1 Mile                                   | 3 Mile             | 5 Mile                                                      |
| Population 2019               | 8,869                                    | 49,969             | 117,010                                                     |
| Population 2024               | 0 5 5 7                                  | F 1 671            | 120148                                                      |