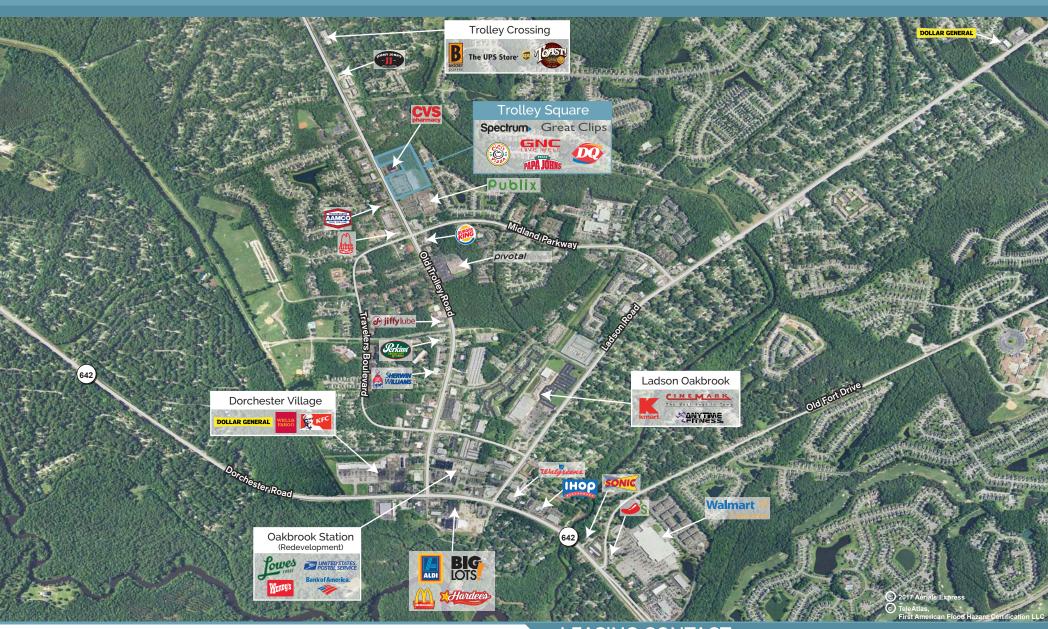

### TROLLEY SQUARE

1525 Old Trolley Road, Summerville, SC 29485

Trolley Square is a great neighborhood center located on a major thoroughfare just minutes from downtown Summerville, one of Charleston's fastest growing suburban communities. Trolley Square benefits from the draw of it's shadow anchors, Publix and CVS Pharmacy, and enjoys exceptional cross access between the properties.

Traffic Counts: 28,100 AADT on Old Trolley Road

**Shadow Anchors:** 

National/Regional Spectrum Great Clips

Tenants:

| Demographics      | 1 Mile   | 3 Mile   | 5 Mile   |
|-------------------|----------|----------|----------|
| Population 2016   | 11,120   | 58,592   | 122,798  |
| Population 2021   | 11,814   | 64,328   | 135,327  |
| Total Households  | 4,368    | 21,892   | 45,726   |
| Average HH Income | \$65,227 | \$70,775 | \$70,709 |