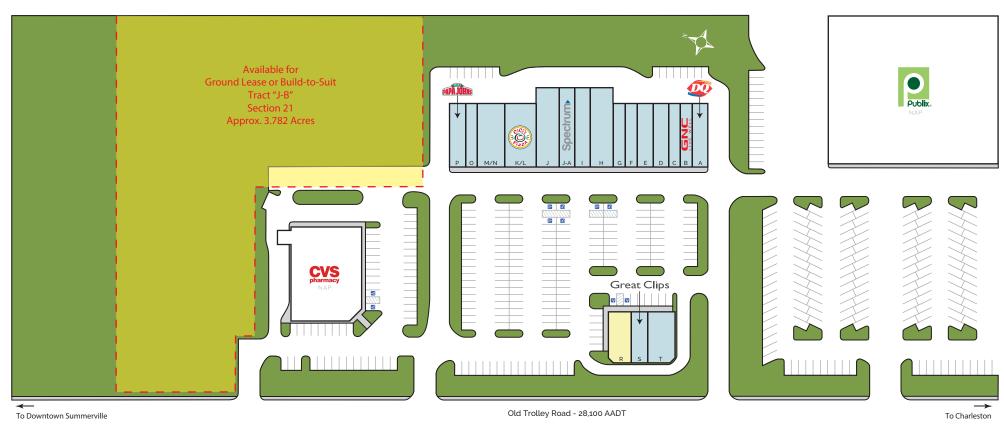

In addition to available shop spaces, a 3.782 acre ground lease or build-to-suit opportunity currently exists. Now is your time to become part of this thriving community.

#### Retail Space Available:

1,768 SF | 3.782 Acres

Center Type: Neighborhood Center

Retail GLA: 33,468 SF

Year Built: 1995

Features: **Dedicated Turn Lane** 

Pylon Sign

Parking: 171 Surface Spaces

## TROLLEY SQUARE 1525 Old Trolley Road, Summerville, SC 29485

| Space  | Tenant           | SF    |
|--------|------------------|-------|
| 1525 A | Dairy Queen      | 1,600 |
| 1525 B | GNC              | 1,200 |
| 1525 C | Dragon Express   | 1,200 |
| 1525 D | World Finance    | 1,600 |
| 1525 E | Carolina Spirits | 1,600 |
| 1525 F | eVapors          | 1,200 |

| Space    | Tenant                    | SF    |
|----------|---------------------------|-------|
| 1525 G   | Wei Massage               | 1,200 |
| 1525 H   | Interiors by Zanell       | 3,000 |
| 1525 l   | Bearly Worn               | 2,000 |
| 1525 J-A | Spectrum Cable            | 2,000 |
| 1525 J   | Maxx Studio Salon and Spa | 3,000 |
| 1525 K/L | Cici's Pizza              | 3,200 |

| Space    | Tenant                   | SF    |
|----------|--------------------------|-------|
| 1525 M/N | Old Trolley Public House | 2,800 |
| 1525 O   | #1 Nails                 | 1,200 |
| 1525 P   | Papa John's              | 1,600 |
| 1525 R   | Available                | 1,768 |
| 1525 S   | Great Clips              | 1,200 |
| 1525 T   | Seasons of Japan         | 2,100 |