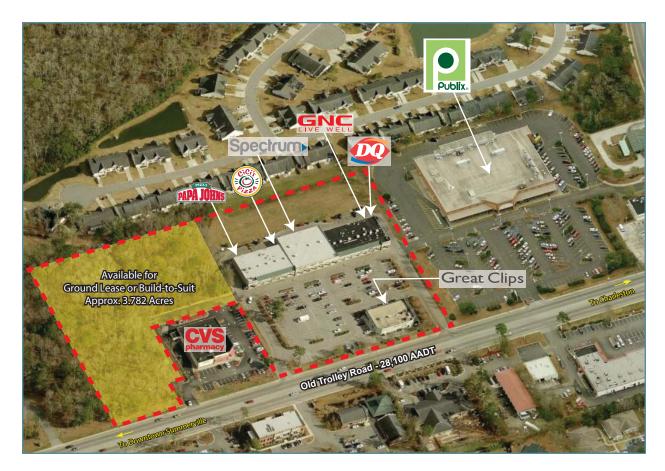

### TROLLEY SQUARE

1525 Old Trolley Road, Summerville, SC 29485

Trolley Square is a great neighborhood center located on a major thoroughfare just minutes from downtown Summerville, one of Charleston's fastest growing suburban communities. Trolley Square benefits from the draw of it's shadow anchors, Publix and CVS Pharmacy, and enjoys exceptional cross access between the properties.

In addition to available shop spaces, a 3.782 acre ground lease or build-to-suit opportunity currently exists. Now is your time to become part of this thriving community.

#### Retail Space Available:

1,768 SF | 3.782 Acres

Center Type: Neighborhood Center

Retail GLA: 33,468 SF

Year Built: 1995

Features: **Dedicated Turn Lane** 

Pylon Sign

Parking: 171 Surface Spaces

Traffic Counts: 28,100 AADT on Old Trolley Road

**Shadow Anchors:** 

National/Regional Spectrum Great Clips

Tenants:

| Demographics      | 1 Mile   | 3 Mile   | 5 Mile   |
|-------------------|----------|----------|----------|
| Population 2016   | 11,120   | 58,592   | 122,798  |
| Population 2021   | 11,814   | 64,328   | 135,327  |
| Total Households  | 4,368    | 21,892   | 45,726   |
| Average HH Income | \$65,227 | \$70,775 | \$70,709 |