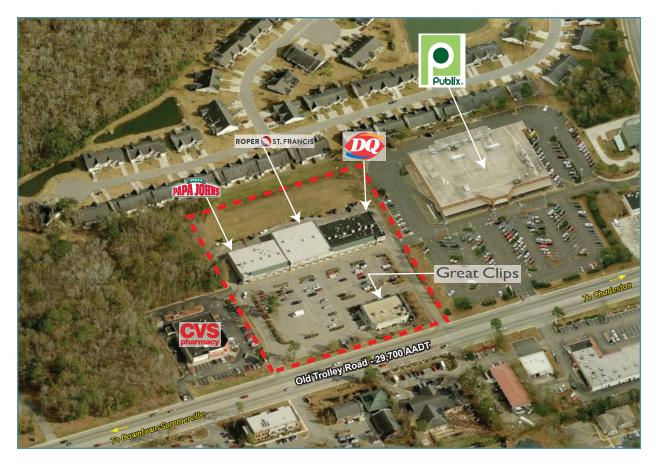

## TROLLEY SQUARE 1525 - 1545 Old Trolley Road, Summerville, SC 29485

Trolley Square is a great neighborhood center located on a major thoroughfare just minutes from downtown Summerville, one of Charleston's fastest growing suburban communities. Trolley Square benefits from the draw of it's neighboring tenants, Publix and CVS Pharmacy, and enjoys exceptional cross access between the properties.

### Retail Space Available:

1,200 SF | 1,200 SF | 3,202 SF

| Center Type:                  | Neighborho                           | ood Center             |           |
|-------------------------------|--------------------------------------|------------------------|-----------|
| Retail GLA:                   | 33,468 SF                            |                        |           |
| Year Built:                   | 1995                                 |                        |           |
| Features:                     | Dedicated <sup>-</sup><br>Pylon Sign | Turn Lane              |           |
| Parking:                      | 171 Surface                          | Spaces                 |           |
| Traffic Counts:               | 29,700 AAE                           | )T on Old Tro          | lley Road |
| National/Regional<br>Tenants: | Great C                              | Clips                  |           |
|                               | ROPER                                | ST. FRANC              | IS        |
|                               | PAPĂ JOHNS                           | DQ                     |           |
| Neighboring<br>Tenants:       | Publix.                              | <b>CVS</b><br>pharmacy |           |
| Demographics                  | 1 Mile                               | 3 Mile                 | 5 Mile    |