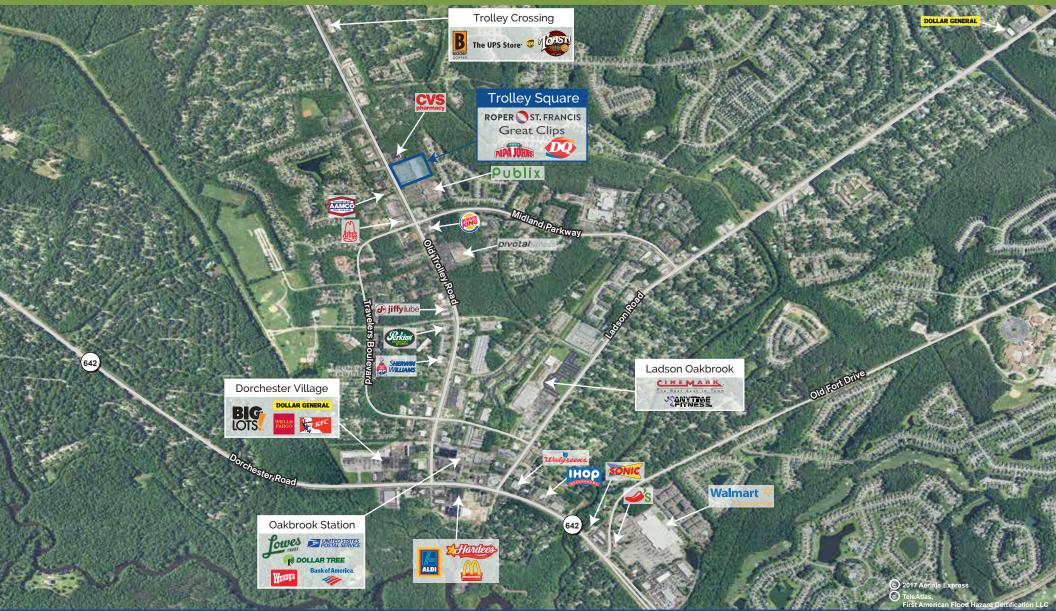

## TROLLEY SQUARE 1525 - 1545 Old Trolley Road, Summerville, SC 29485

Trolley Square is a great neighborhood center located on a major thoroughfare just minutes from downtown Summerville, one of Charleston's fastest growing suburban communities. Trolley Square benefits from the draw of it's neighboring tenants, Publix and CVS Pharmacy, and enjoys exceptional cross access between the properties.

### Retail Space Available:

1,200 SF | 1,200 SF | 3,202 SF

| Center Type:                  | Neighborho                           | ood Center             |           |
|-------------------------------|--------------------------------------|------------------------|-----------|
| Retail GLA:                   | 33,468 SF                            |                        |           |
| Year Built:                   | 1995                                 |                        |           |
| Features:                     | Dedicated <sup>-</sup><br>Pylon Sign | Turn Lane              |           |
| Parking:                      | 171 Surface                          | Spaces                 |           |
| Traffic Counts:               | 29,700 AAE                           | )T on Old Tro          | lley Road |
| National/Regional<br>Tenants: | Great C                              | Clips                  |           |
|                               | ROPER                                | ST. FRANC              | IS        |
|                               | PAPĂ JOHNS                           | DQ                     |           |
| Neighboring<br>Tenants:       | Publix.                              | <b>CVS</b><br>pharmacy |           |
| Demographics                  | 1 Mile                               | 3 Mile                 | 5 Mile    |