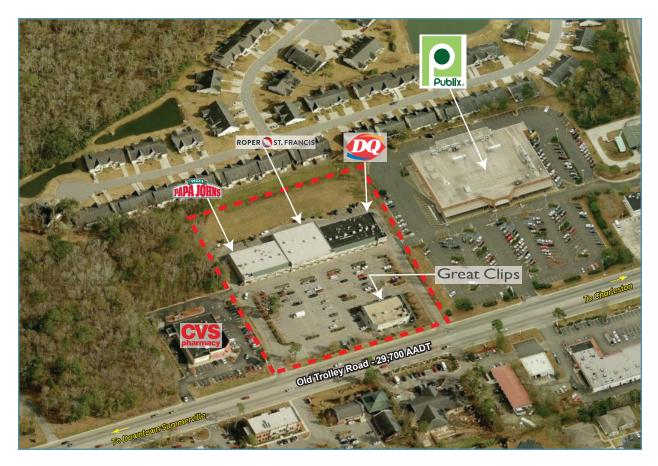

## **TROLLEY SQUARE**

1525 - 1545 Old Trolley Road, Summerville, SC 29485

Trolley Square is a great neighborhood center located on a major thoroughfare just minutes from downtown Summerville, one of Charleston's fastest growing suburban communities. Trolley Square benefits from the draw of it's neighboring tenants, Publix and CVS Pharmacy, and enjoys exceptional cross access between the properties.

Traffic Counts: 29,700 AADT on Old Trolley Road

National/Regional

Tenants:

Great Clips

**ROPER** ST. FRANCIS

Neighboring Tenants:

| Demographics      | 1 Mile   | 3 Mile   | 5 Mile   |
|-------------------|----------|----------|----------|
| Population 2021   | 10,915   | 62,079   | 133,586  |
| Population 2026   | 11,509   | 67,111   | 146,222  |
| Total Households  | 4,379    | 23,508   | 50,331   |
| Average HH Income | \$77,251 | \$85,650 | \$84,709 |