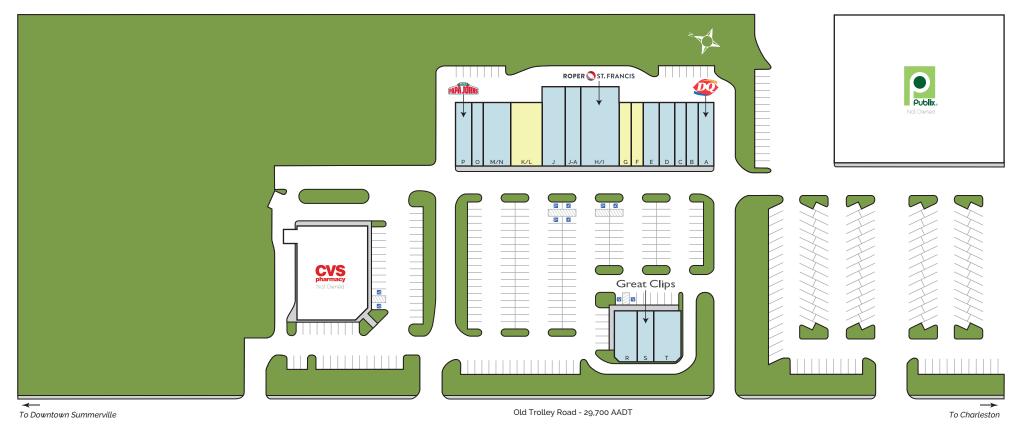

## **TROLLEY SQUARE**

1525 - 1545 Old Trolley Road, Summerville, SC 29485

| Space  | Tenant               |
|--------|----------------------|
| 1525 A | Dairy Queen          |
| 1525 B | Coming Soon          |
| 1525 C | Dragon Express       |
| 1525 D | World Finance        |
| 1525 E | Carolina Spirits     |
| 1525 F | Available - 1,200 SF |

| Space    | Tenant                       |
|----------|------------------------------|
| 1525 G   | Available - 1,200 SF         |
| 1525 H/I | Roper St. Francis Physicians |
| 1525 J-A | Regional Finance             |
| 1525 J   | Maxx Studio Salon and Spa    |
| 1525 K/L | Available - 3,202 SF         |
|          |                              |

| Space    | Tenant            |
|----------|-------------------|
| 1525 M/N | Tiki Taco         |
| 1525 O   | #1 Nails          |
| 1525 P   | Papa John's       |
| 1545 R   | Land & Lake Patio |
| 1545 S   | Great Clips       |
| 1545 T   | Seasons of Japan  |