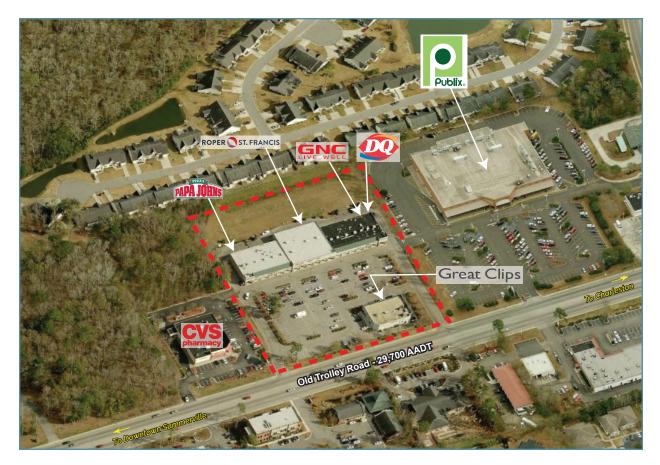

## **TROLLEY SQUARE** 1525 - 1545 Old Trolley Road, Summerville, SC 29485

Trolley Square is a great neighborhood center located on a major thoroughfare just minutes from downtown Summerville, one of Charleston's fastest growing suburban communities. Trolley Square benefits from the draw of it's neighboring tenants, Publix and CVS Pharmacy, and enjoys exceptional cross access between the properties.

#### Retail Space Available:

1,200 SF | 1,200 SF | 3,202 SF

| Center Type:                  | Neighborhood Center               |
|-------------------------------|-----------------------------------|
| Retail GLA:                   | 33,468 SF                         |
| Year Built:                   | 1995                              |
| Features:                     | Dedicated Turn Lane<br>Pylon Sign |
| Parking:                      | 171 Surface Spaces                |
| Traffic Counts:               | 29,700 AADT on Old Trolley Road   |
| National/Regional<br>Tenants: | ROPER 🚫 ST. FRANCIS               |
|                               | Great Clips Great                 |
|                               | PAPA JOHNS                        |
| Neighboring<br>Tenants:       | Publix. CVS<br>pharmacy           |

#### LEASING CONTACT

**N**Charleston Will Sherrod | 843.364.3796 | wsherrod@naicharleston.com **TROLLEY SQUARE** 1525 - 1545 Old Trolley Road, Summerville, SC 29485

|                              |           | ROPER ST. FRANCIS              | PUBIX.<br>Not Owned |
|------------------------------|-----------|--------------------------------|---------------------|
|                              | Not Owned |                                |                     |
| ★<br>To Downtown Summerville |           | Old Trolley Road - 29,700 AADT | To Charleston       |