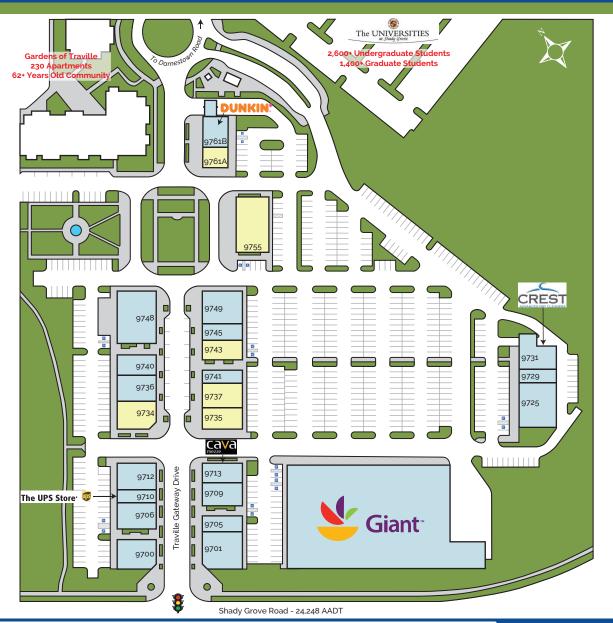

## TRAVILLE VILLAGE CENTER

9700 - 9761 Traville Gateway Drive, Rockville, MD 20850

| Space | Tenant                      |
|-------|-----------------------------|
| 9700  | Potomac Beer & Wine         |
| 9701  | Mattress Warehouse          |
| 9705  | Black Lion Cafe             |
| 9706  | Sushi Oishii                |
| 9709  | Potomac Pizza               |
| 9710  | The UPS Store               |
| 9712  | BB.Q Chicken                |
| 9713  | Cava Restaurant             |
| 9719  | Giant                       |
| 9725  | Title Boxing                |
| 9729  | Traville Barber Shop        |
| 9731  | Crest Cleaners              |
| 9734  | Available - 2,498 SF        |
| 9735  | Available - 2,040 SF        |
| 9736  | Klay                        |
| 9737  | Available - 2,280 SF        |
| 9740  | Total Access Urgent Care    |
| 9741  | Kumon Math & Reading Center |
| 9743  | Available - 1,800 SF        |
| 9745  | Oriental Cafe               |
| 9748  | Nanda Child Care            |
| 9749  | Bagel Towne Deli            |
| 9755  | Available - 4,840 SF        |
| 9761A | Available - 1,200 SF        |
| 9761B | Dunkin'                     |