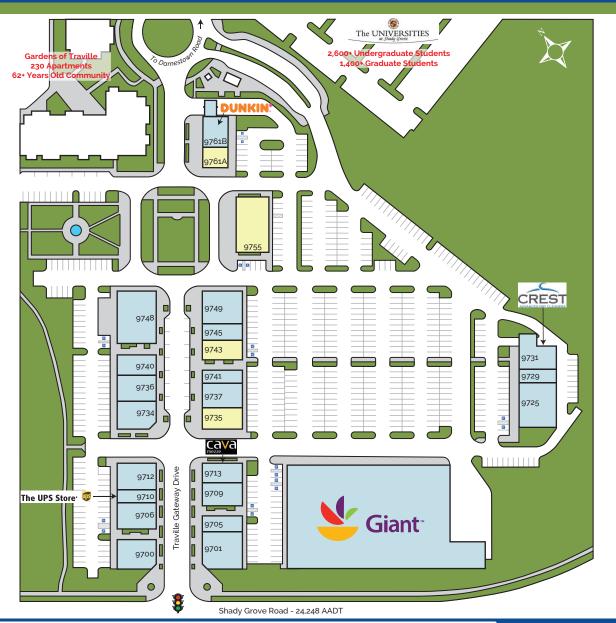

## TRAVILLE VILLAGE CENTER

9700 - 9761 Traville Gateway Drive, Rockville, MD 20850

| Space | Tenant                      |
|-------|-----------------------------|
| 9700  | Potomac Beer & Wine         |
| 9701  | Mattress Warehouse          |
| 9705  | Black Lion Cafe             |
| 9706  | Sushi Oishii                |
| 9709  | Potomac Pizza               |
| 9710  | The UPS Store               |
| 9712  | BB.Q Chicken                |
| 9713  | Cava Restaurant             |
| 9719  | Giant                       |
| 9725  | Title Boxing                |
| 9729  | Traville Barber Shop        |
| 9731  | Crest Cleaners              |
| 9734  | ISI Elite Training          |
| 9735  | Available - 1,940 SF        |
| 9736  | Yaar Spice                  |
| 9737  | Warrior 3                   |
| 9740  | Total Access Urgent Care    |
| 9741  | Kumon Math & Reading Center |
| 9743  | Available - 1,850 SF        |
| 9745  | Oriental Cafe               |
| 9748  | Nanda Child Care            |
| 9749  | Bagel Towne Deli            |
| 9755  | Available - 4,700 SF        |
| 9761A | Available - 1,184 SF        |
| 9761B | Dunkin'                     |