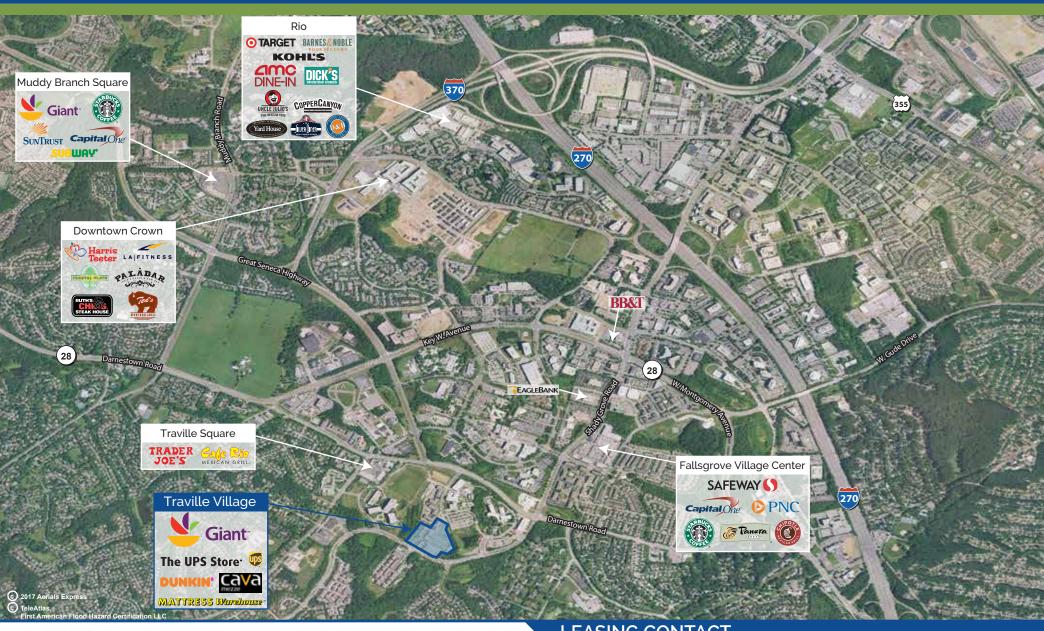

## TRAVILLE VILLAGE CENTER

9700 - 9761 Traville Gateway Drive, Rockville, MD 20850

Traville Village Center is located in Rockville behind The University of Maryland's Shady Grove campus. The Center's main thoroughfare, Traville Gateway Drive, is accessible from both Darnestown Road (Rte. 28) and Shady Grove Road.