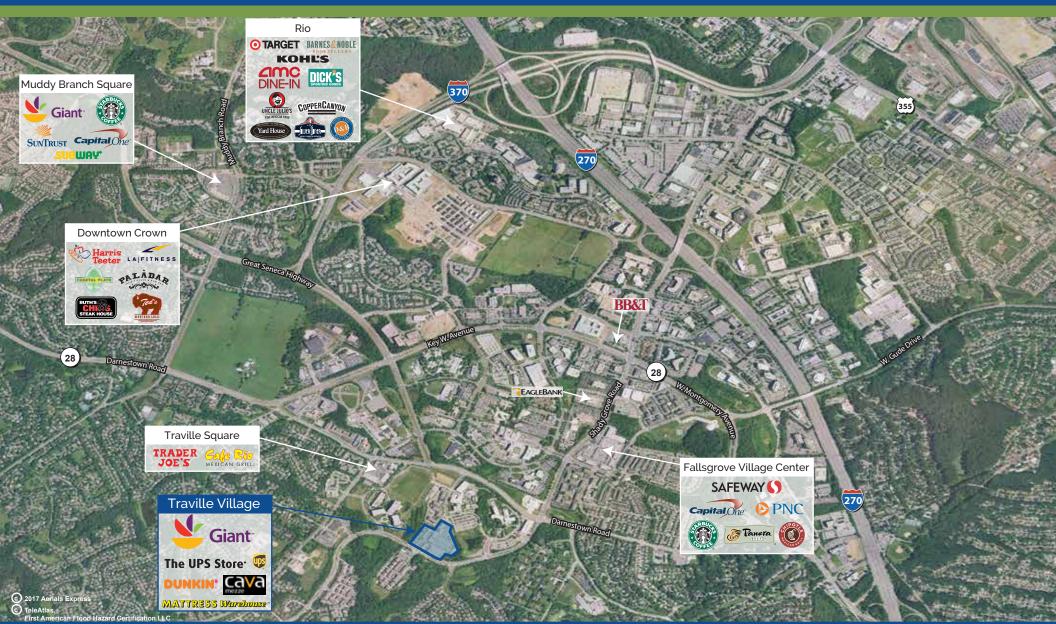

## TRAVILLE VILLAGE CENTER

9700 - 9761 Traville Gateway Drive, Rockville, MD 20850

Traville Village Center is located in Rockville behind The University of Maryland's Shady Grove campus. The Center's main thoroughfare, Traville Gateway Drive, is accessible from both Darnestown Road (Rte. 28) and Shady Grove Road.

Traville has an eclectic mix of boutique stores and unique restaurants as well as the convenience of a grocery store, drive-through dry cleaners, salon and much more, it is the perfect neighborhood center.