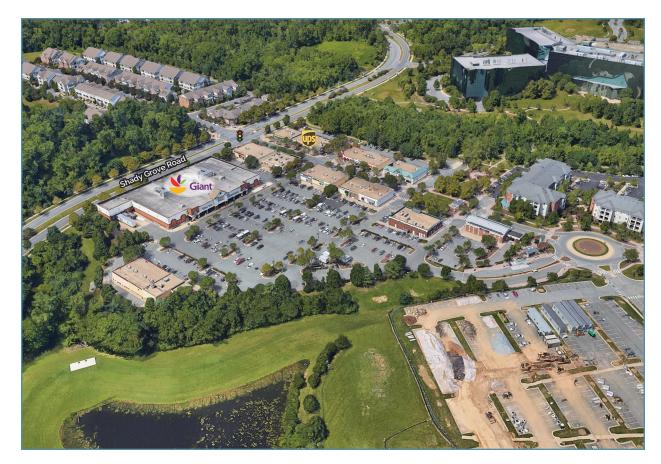

## TRAVILLE VILLAGE CENTER

9700 - 9761 Traville Gateway Drive, Rockville, MD 20850

Traville Village Center is located in Rockville behind The University of Maryland's Shady Grove campus. The Center's main thoroughfare, Traville Gateway Drive, is accessible from both Darnestown Road (Rte. 28) and Shady Grove Road.

Traville has an eclectic mix of boutique stores and unique restaurants as well as the convenience of a grocery store, drive-through dry cleaners, salon and much more, it is the perfect neighborhood center.

#### Retail Space Available:

1,200 sf - 4,840 SF

| Center Type:                  | Neighborhood Center                                                             |
|-------------------------------|---------------------------------------------------------------------------------|
| Retail GLA:                   | 98,484 SF                                                                       |
| Year Built:                   | 2003                                                                            |
| Features:                     | Signalized Intersection                                                         |
| Parking:                      | 455 Surface Spaces                                                              |
| Traffic Counts:               | Up to 24,248 AADT on Shady Grove Road<br>Up to 22,533 AADT on Great Seneca Hwy. |
| Anchor Tenant:                | Giant <sup>®</sup>                                                              |
| National/Regional<br>Tenants: | The UPS Store 👼 CAVA                                                            |