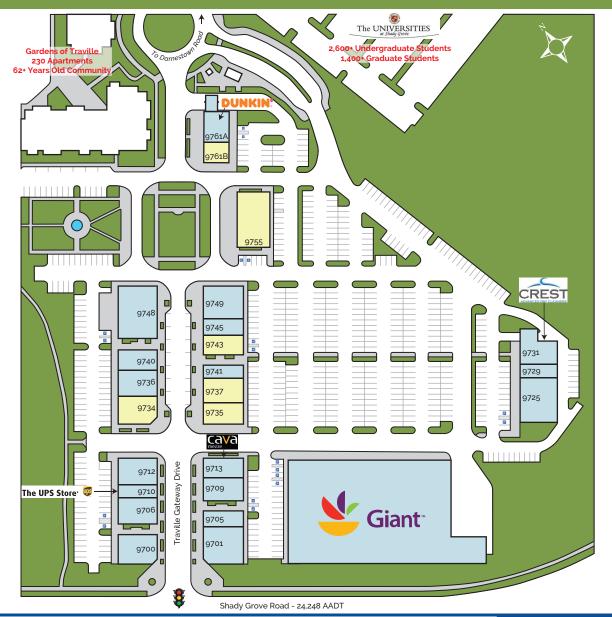

#### Retail Space Available:

1,200 sf - 4,840 SF

| Center Type:                  | Neighborhood Center                                                             |
|-------------------------------|---------------------------------------------------------------------------------|
| Retail GLA:                   | 98,484 SF                                                                       |
| Year Built:                   | 2003                                                                            |
| Features:                     | Signalized Intersection                                                         |
| Parking:                      | 455 Surface Spaces                                                              |
| Traffic Counts:               | Up to 24,248 AADT on Shady Grove Road<br>Up to 22,533 AADT on Great Seneca Hwy. |
| Anchor Tenant:                | Giant <sup>®</sup>                                                              |
| National/Regional<br>Tenants: | The UPS Store 👼 CAVA                                                            |

## TRAVILLE VILLAGE CENTER

9700 - 9761 Traville Gateway Drive, Rockville, MD 20850

THE

BEATTY

6824 Elm Street, Suite 200, McLean, VA 22101

COMPANIES ph: 703.821.0500 | fax: 703.442.7545 | BeattyCos.com

| Space | Tenant                      |
|-------|-----------------------------|
| 9700  | Potomac Beer & Wine         |
| 9701  | Mattress Warehouse          |
| 9705  | Black Lion Cafe             |
| 9706  | Sushi Oishii                |
| 9709  | Potomac Pizza               |
| 9710  | The UPS Store               |
| 9712  | BB.Q Chicken                |
| 9713  | Cava Restaurant             |
| 9719  | Giant                       |
| 9725  | Title Boxing                |
| 9729  | Traville Barber Shop        |
| 9731  | Crest Cleaners              |
| 9734  | Available - 2,498 SF        |
| 9735  | Available - 2,040 SF        |
| 9736  | Klay                        |
| 9737  | Available - 2,280 SF        |
| 9740  | Total Access Urgent Care    |
| 9741  | Kumon Math & Reading Center |
| 9743  | Available - 1,800 SF        |
| 9745  | Oriental Cafe               |
| 9748  | Nanda Child Care            |
| 9749  | Bagel Towne Deli            |
| 9755  | Available - 4,840 SF        |
| 9761A | Dunkin'                     |
| 9761B | Available - 1,200 SF        |