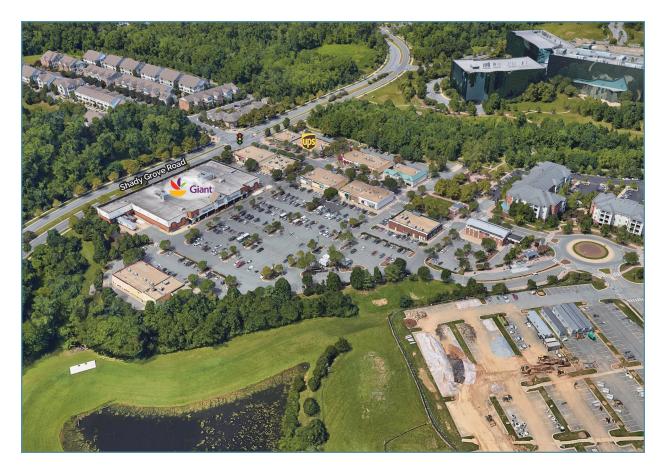

## TRAVILLE VILLAGE CENTER

9700 - 9761 Traville Gateway Drive, Rockville, MD 20850

Traville Village Center is located in Rockville behind The University of Maryland's Shady Grove campus. The Center's main thoroughfare, Traville Gateway Drive, is accessible from both Darnestown Road (Rte. 28) and Shady Grove Road.

Traville has an eclectic mix of boutique stores and unique restaurants as well as the convenience of a grocery store, drive-through dry cleaners, salon and much more, it is the perfect neighborhood center.

## Retail Space Available:

1,200 sf - 4,840 SF

Center Type: Neighborhood Center

Retail GLA: 98,484 SF Year Built: 2003

Features: Signalized Intersection
Parking: 455 Surface Spaces

Traffic Counts: Up to 24,248 AADT on Shady Grove Road