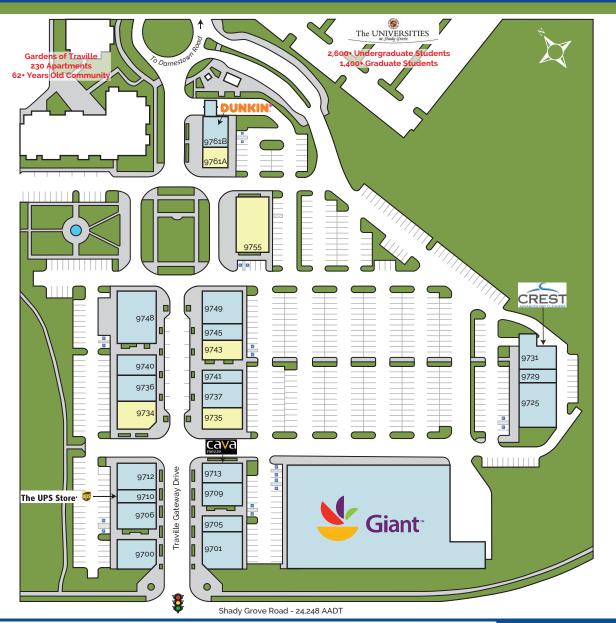

## TRAVILLE VILLAGE CENTER

9700 - 9761 Traville Gateway Drive, Rockville, MD 20850

| Space          | Tenant                      |
|----------------|-----------------------------|
| 9700           | Potomac Beer & Wine         |
| 9701           | Mattress Warehouse          |
| 9705           | Black Lion Cafe             |
| 9706           | Sushi Oishii                |
| 9709           | Potomac Pizza               |
| 9710           | The UPS Store               |
| 9712           | BB.Q Chicken                |
| 9713           | Cava Restaurant             |
| 9719           | Giant                       |
| 9725           | Title Boxing                |
| 9729           | Traville Barber Shop        |
| 9731           | Crest Cleaners              |
| 9734           | Available - 2,498 SF        |
| 9735           | Available - 2,040 SF        |
| 9736           | Yaar Spice                  |
| 9737           | Warrior 3                   |
| 9740           | Total Access Urgent Care    |
| 9741           | Kumon Math & Reading Center |
| 9743           | Available - 1,800 SF        |
| 9745           | Oriental Cafe               |
| 9748           | Nanda Child Care            |
| 9749           | Bagel Towne Deli            |
| 9755           | Available - 4,840 SF        |
| 9761A          | Available - 1,200 SF        |
| 9 <b>7</b> 61B | Dunkin'                     |