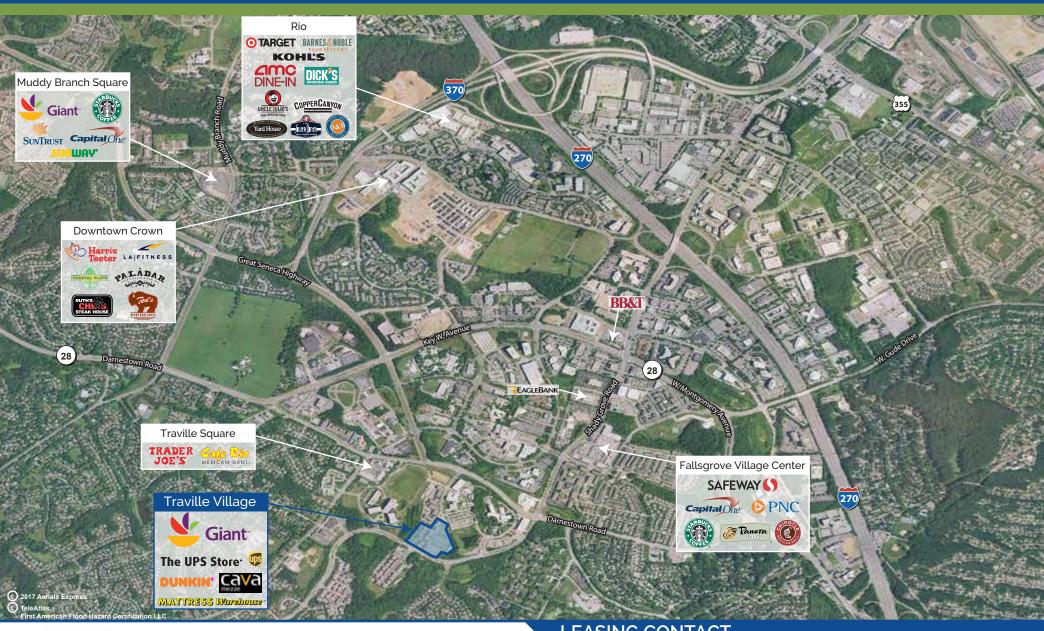

## TRAVILLE VILLAGE CENTER

9700 - 9761 Traville Gateway Drive, Rockville, MD 20850

Traville Village Center is located in Rockville behind The University of Maryland's Shady Grove campus. The Center's main thoroughfare, Traville Gateway Drive, is accessible from both Darnestown Road (Rte. 28) and Shady Grove Road.

Traville has an eclectic mix of boutique stores and unique restaurants as well as the convenience of a grocery store, drive-through dry cleaners, salon and much more, it is the perfect neighborhood center.