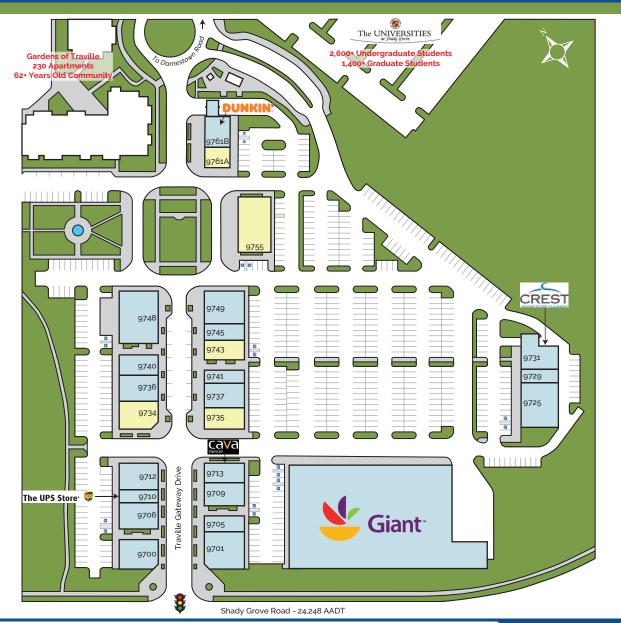

## TRAVILLE VILLAGE CENTER

9700 - 9761 Traville Gateway Drive, Rockville, MD 20850

| Space | Tenant                      |
|-------|-----------------------------|
| 9700  | Potomac Beer & Wine         |
| 9701  | Mattress Warehouse          |
| 9705  | Black Lion Cafe             |
| 9706  | Sushi Oishii                |
| 9709  | Potomac Pizza               |
| 9710  | The UPS Store               |
| 9712  | BB.Q Chicken                |
| 9713  | Cava Restaurant             |
| 9719  | Giant                       |
| 9725  | Title Boxing                |
| 9729  | Traville Barber Shop        |
| 9731  | Crest Cleaners              |
| 9734  | Available - 2,385 SF        |
| 9735  | Available - 1,940 SF        |
| 9736  | Yaar Spice                  |
| 9737  | Warrior 3                   |
| 9740  | Total Access Urgent Care    |
| 9741  | Kumon Math & Reading Center |
| 9743  | Available - 1,850 SF        |
| 9745  | Oriental Cafe               |
| 9748  | Nanda Child Care            |
| 9749  | Bagel Towne Deli            |
| 9755  | Available - 4,700 SF        |
| 9761A | Available - 1,184 SF        |
| 9761B | Dunkin'                     |