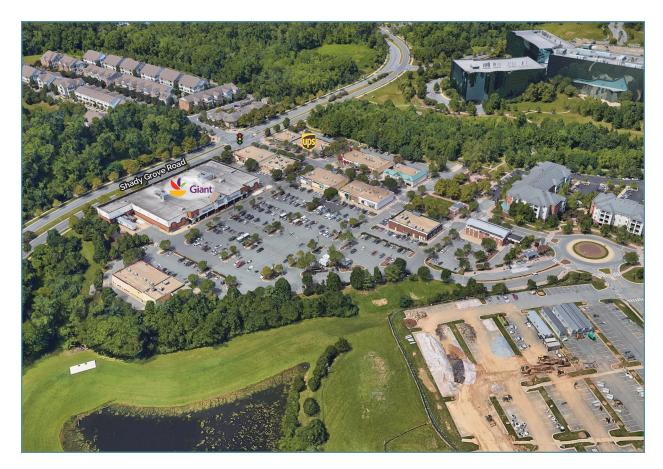

## TRAVILLE VILLAGE CENTER

9700 - 9761 Traville Gateway Drive, Rockville, MD 20850

Traville Village Center is located in Rockville behind The University of Maryland's Shady Grove campus. The Center's main thoroughfare, Traville Gateway Drive, is accessible from both Darnestown Road (Rte. 28) and Shady Grove Road.

Traville has an eclectic mix of boutique stores and unique restaurants as well as the convenience of a grocery store, drive-through dry cleaners, salon and much more, it is the perfect neighborhood center.

## Retail Space Available:

1,184 sf - 4,700 SF

Center Type: Neighborhood Center

Retail GLA: 98,484 SF Year Built: 2003

Signalized Intersection Features: 455 Surface Spaces Parking:

**Traffic Counts:** Up to 24,248 AADT on Shady Grove Road