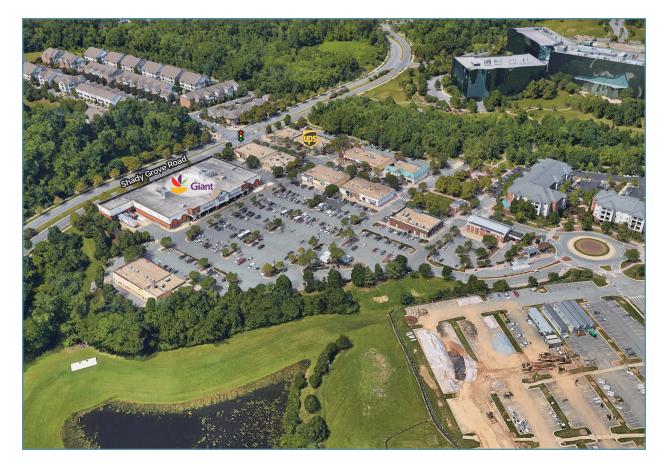

## TRAVILLE VILLAGE CENTER

9700 - 9761 Traville Gateway Drive, Rockville, MD 20850

Traville Village Center is located in Rockville behind The University of Maryland's Shady Grove campus. The Center's main thoroughfare, Traville Gateway Drive, is accessible from both Darnestown Road (Rte. 28) and Shady Grove Road.

Traville has an eclectic mix of boutique stores and unique restaurants as well as the convenience of a grocery store, drive-through dry cleaners, fitness center and much more, it is the perfect neighborhood center.

#### Retail Space Available:

1,800 sf | 3,200 SF | 4,840 SF

| Center Type:    | Neighborhood Center                                                            |
|-----------------|--------------------------------------------------------------------------------|
| Retail GLA:     | 98,484 SF                                                                      |
| Year Built:     | 2003                                                                           |
| Features:       | Signalized Intersection                                                        |
| Parking:        | 455 Surface Spaces                                                             |
| Traffic Counts: | Up to 24,248 AADT on Shady Grove Road<br>Up to 22,533 AADT on Great Seneca Hwy |
|                 |                                                                                |