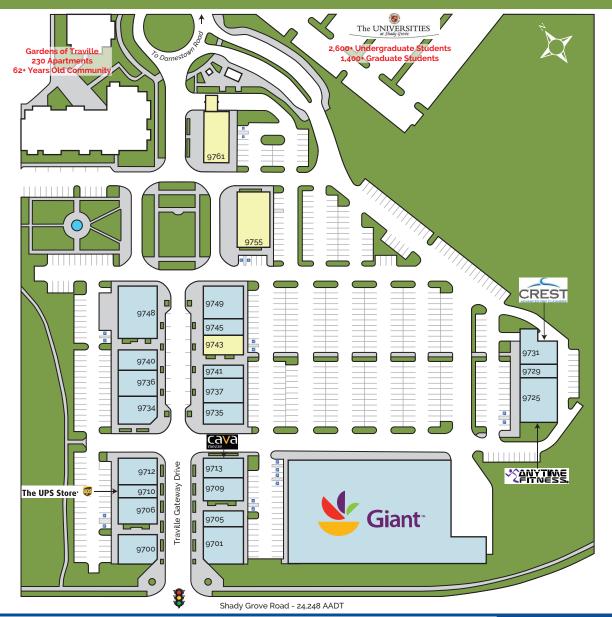

## TRAVILLE VILLAGE CENTER

9700 - 9761 Traville Gateway Drive, Rockville, MD 20850

THE

BEATTY

COMPANIES

6824 Elm Street, Suite 200, McLean, VA 22101

ph: 703.821.0500 | fax: 703.442.7545 | BeattyCos.com

| Space | Tenant                      |
|-------|-----------------------------|
| 9700  | Potomac Beer & Wine         |
| 9701  | Mattress Warehouse          |
| 9705  | Black Lion Cafe             |
| 9706  | Sushi Oishii                |
| 9709  | Potomac Pizza               |
| 9710  | The UPS Store               |
| 9712  | BB.Q Chicken                |
| 9713  | Cava Restaurant             |
| 9719  | Giant                       |
| 9725  | Anytime Fitness             |
| 9729  | Traville Barber Shop        |
| 9731  | Crest Cleaners              |
| 9734  | Shimmer Salon & Spa         |
| 9735  | Coming Soon                 |
| 9736  | Klay                        |
| 9737  | Kicks Karate                |
| 9740  | Total Access Urgent Care    |
| 9741  | Kumon Math & Reading Center |
| 9743  | Available - 1,800 SF        |
| 9745  | Oriental Cafe               |
| 9748  | Nanda Child Care            |
| 9749  | Bagel Towne Deli            |
| 9755  | Available - 4,840 SF        |
| 9761  | Available - 3,200 SF        |