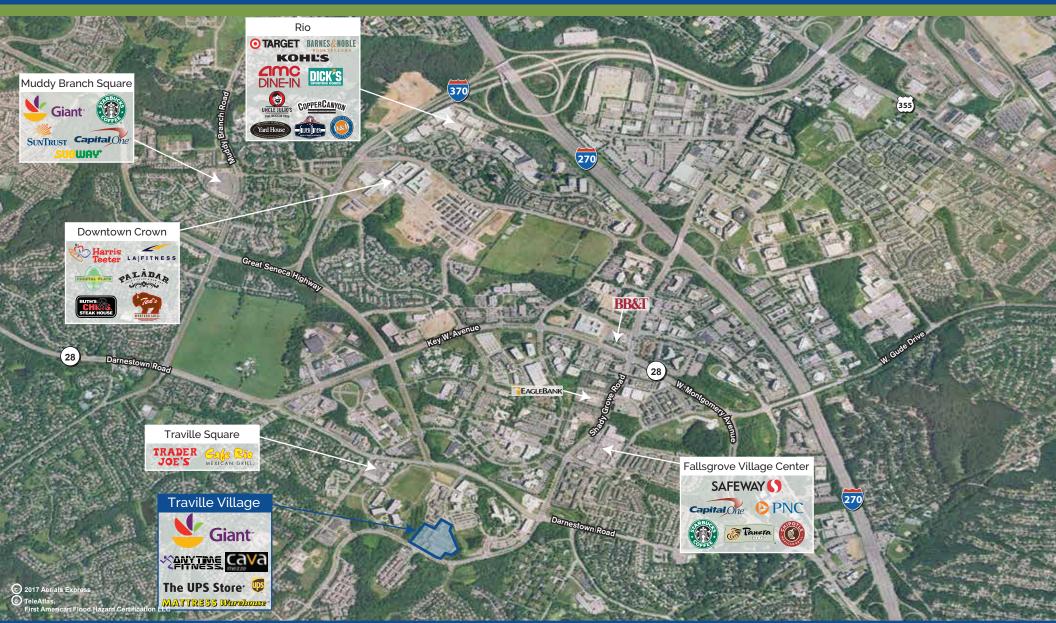

## TRAVILLE VILLAGE CENTER

9700 - 9761 Traville Gateway Drive, Rockville, MD 20850

Traville Village Center is located in Rockville behind The University of Maryland's Shady Grove campus. The Center's main thoroughfare, Traville Gateway Drive, is accessible from both Darnestown Road (Rte. 28) and Shady Grove Road.

Traville has an eclectic mix of boutique stores and unique restaurants as well as the convenience of a grocery store, drive-through dry cleaners, fitness center and much more, it is the perfect neighborhood center.