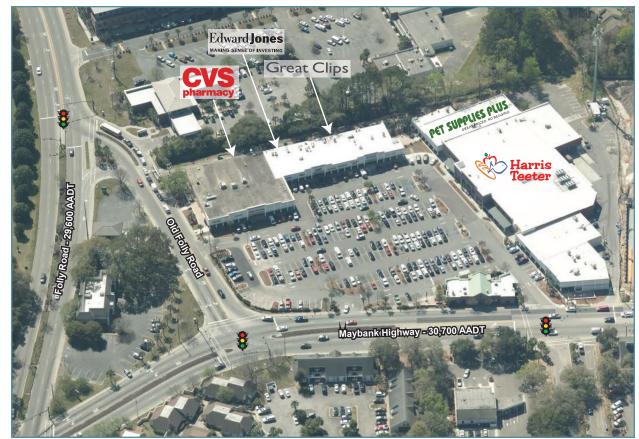

### JAMES ISLAND CENTER

1739 Maybank Highway, Charleston, SC 29412

James Island Center is located at the intersection of Maybank Highway and Folly Road, a prime corner at a high traffic intersection as you enter James Island from West Ashley. There are several entrances to the property for easy access from both Maybank Highway and Folly Road.

Anchor tenants include Harris Teeter and CVS. Other noteworthy tenants include Pet Supplies Plus, Great Clips and Edward Jones.

#### Retail Space Available:

713 SF | 900 SF | 3,000 SF | 3,000 SF

| Center Type:                  | Community Center                                            |                  |                        |
|-------------------------------|-------------------------------------------------------------|------------------|------------------------|
| Retail GLA:                   | 90,993 SF                                                   |                  |                        |
| Year Built:                   | 1975   Harris Teeter 2015                                   |                  |                        |
| Features:                     | Signalized I<br>Dedicated<br>Pylon Sign                     |                  |                        |
| Parking:                      | 295 Surface Spaces                                          |                  |                        |
| Traffic Counts:               | 30,700 AADT on Maybank Highway<br>29,600 AADT on Folly Road |                  |                        |
| Anchor Tenant:                |                                                             | Harris<br>Teeter | <b>CVS</b><br>pharmacy |
| National/Regional<br>Tenants: |                                                             |                  |                        |
| Demographics                  | 1 Mile                                                      | 3 Mile           | 5 Mile                 |
| Population 2023               | 7,496                                                       | 60,503           | 127,975                |
| Population 2028               | 7007                                                        | 62 655           | 124 258                |