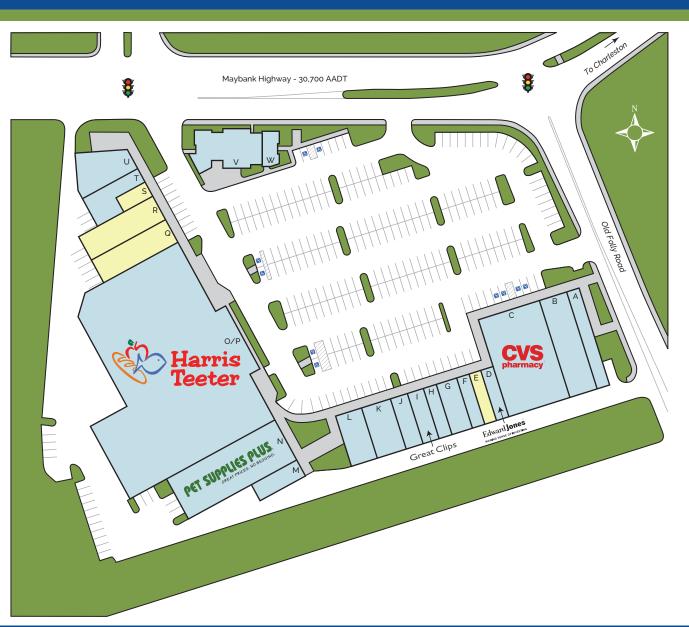

## JAMES ISLAND CENTER

1739 Maybank Highway, Charleston, SC 29412

| Space | Tenant                        |
|-------|-------------------------------|
| А     | Barberitos                    |
| В     | Ammons Dental By Design       |
| С     | CVS Pharmacy                  |
| D     | Edward Jones                  |
| E     | Available - 900 SF            |
| F     | James Island Physical Therapy |
| G     | Athens Restaurant & Grill     |
| Н     | Tilted Glass                  |
| L     | Great Clips                   |
| J     | Labelle Nail Designers        |
| к     | Pho Saigon                    |
| L     | Club Pilates                  |
| М     | Beech                         |
| Ν     | Pet Supplies Plus             |
| 0/P   | Harris Teeter                 |
| Q     | Available - 3,000 SF          |
| R     | Available - 3,000 SF          |
| S     | Available - 713 SF            |
| т     | European Wax Center           |
| U     | Maple Street Biscuit          |
| V     | My Father's Moustache         |
| W     | Muddy Waters                  |
|       |                               |