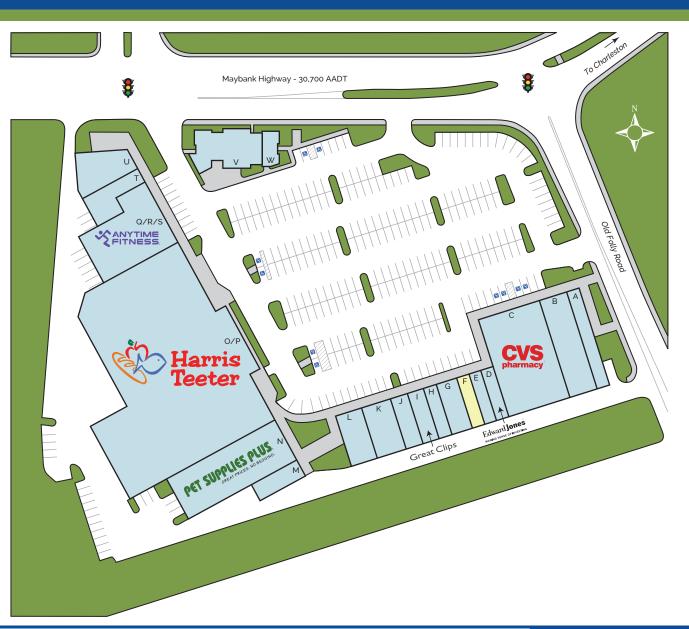

## JAMES ISLAND CENTER

1739 Maybank Highway, Charleston, SC 29412

| Space | Tenant                    |
|-------|---------------------------|
| А     | Barberitos                |
| В     | Ammons Dental By Design   |
| С     | CVS Pharmacy              |
| D     | Edward Jones              |
| E     | GG's on Maybank           |
| F     | Available - 900 SF        |
| G     | Athens Restaurant & Grill |
| Н     | Tilted Glass              |
| I.    | Great Clips               |
| J     | Labelle Nail Designers    |
| К     | Pho Saigon                |
| L     | Club Pilates              |
| М     | Beech                     |
| Ν     | Pet Supplies Plus         |
| 0/P   | Harris Teeter             |
| Q/R/S | Anytime Fitness           |
| т     | European Wax Center       |
| U     | Maple Street Biscuit      |
| V     | My Father's Moustache     |
| W     | Muddy Waters              |
|       |                           |