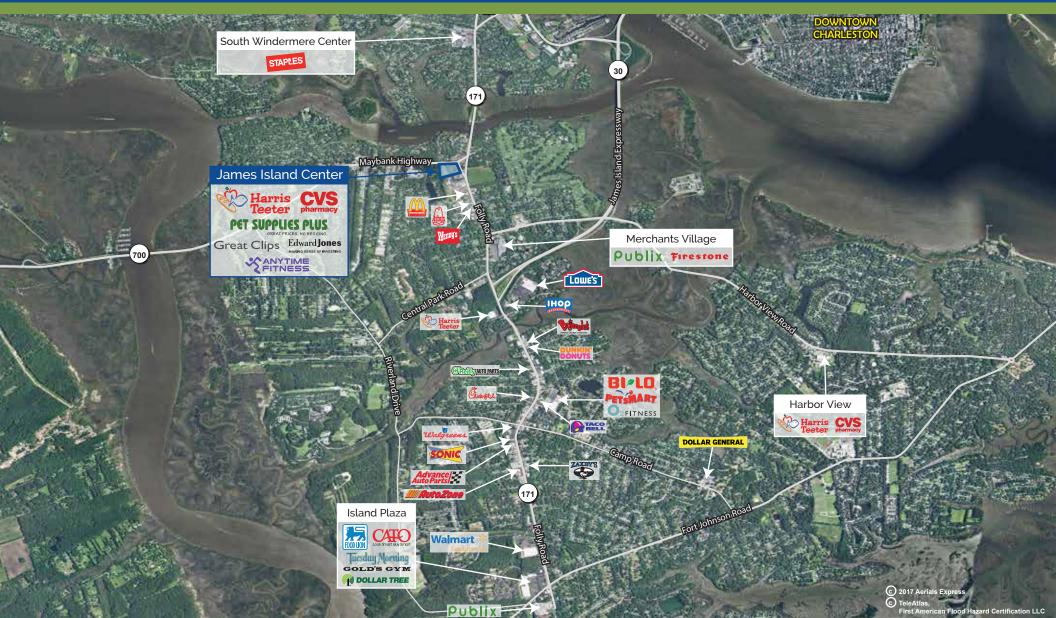

### JAMES ISLAND CENTER

1739 Maybank Highway, Charleston, SC 29412

James Island Center is located at the intersection of Maybank Highway and Folly Road, a prime corner at a high traffic intersection as you enter James Island from West Ashley. There are several entrances to the property for easy access from both Maybank Highway and Folly Road.

Anchor tenants include Harris Teeter and CVS. Other noteworthy tenants include Pet Supplies Plus, Anytime Fitness, Great Clips and Edward Jones.