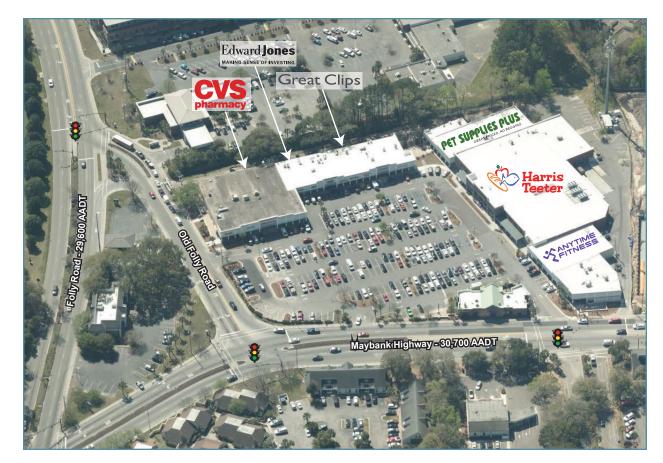

### JAMES ISLAND CENTER

1739 Maybank Highway, Charleston, SC 29412

James Island Center is located at the intersection of Maybank Highway and Folly Road, a prime corner at a high traffic intersection as you enter James Island from West Ashley. There are several entrances to the property for easy access from both Maybank Highway and Folly Road.

Anchor tenants include Harris Teeter and CVS. Other noteworthy tenants include Pet Supplies Plus, Anytime Fitness, Great Clips and Edward Jones.

#### Retail Space Available:

900 SF

| Center Type:                  | Community Center                                                                                                                                       |  |  |
|-------------------------------|--------------------------------------------------------------------------------------------------------------------------------------------------------|--|--|
| Retail GLA:                   | 90,993 SF                                                                                                                                              |  |  |
| Year Built:                   | 1975   Harris Teeter 2015                                                                                                                              |  |  |
| Features:                     | Signalized Intersection<br>Dedicated Turn Lane<br>Pylon Sign                                                                                           |  |  |
| Parking:                      | 295 Surface Spaces                                                                                                                                     |  |  |
| Traffic Counts:               | 30,700 AADT on Maybank Highway<br>29,600 AADT on Folly Road                                                                                            |  |  |
| Anchor Tenant:                | Harris<br>Teeter CVS<br>pharmacy                                                                                                                       |  |  |
| National/Regional<br>Tenants: | PET SUPPLIES PLUS.         Edward Jones           OREAT PRICES. NO DEGOMO         MAKING SENSE OF INVESTING           Construction         Great Clips |  |  |
| Demographics                  | 1 Mile 3 Mile 5 Mile                                                                                                                                   |  |  |