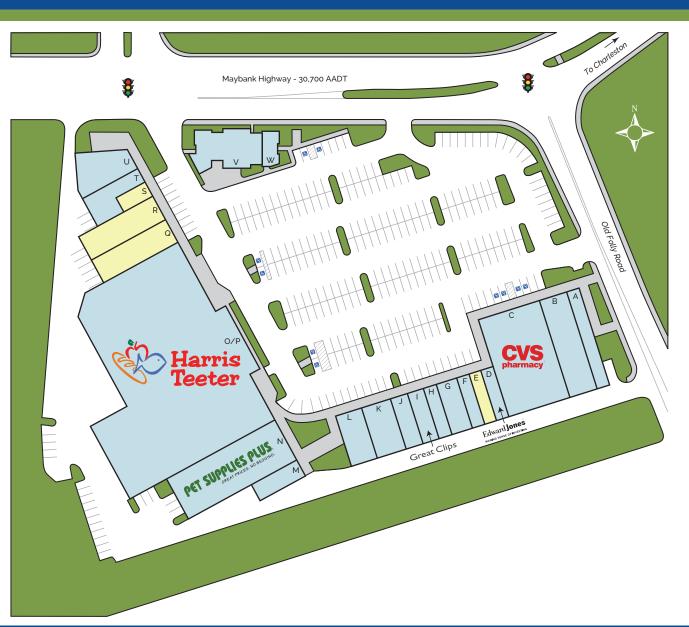

#### Retail Space Available:

713 SF | 900 SF | 3,000 SF | 3,000 SF

| Center Type:                  | Community Center                                             |                  |                        |
|-------------------------------|--------------------------------------------------------------|------------------|------------------------|
| Retail GLA:                   | 90,993 SF                                                    |                  |                        |
| Year Built:                   | 1975   Harris Teeter 2015                                    |                  |                        |
| Features:                     | Signalized Intersection<br>Dedicated Turn Lane<br>Pylon Sign |                  |                        |
| Parking:                      | 295 Surface Spaces                                           |                  |                        |
| Traffic Counts:               | 30,700 AADT on Maybank Highway<br>29,600 AADT on Folly Road  |                  |                        |
| Anchor Tenant:                | ¢D.                                                          | Harris<br>Teeter | <b>CVS</b><br>pharmacy |
| National/Regional<br>Tenants: |                                                              | UI UI            |                        |
| Demographics                  | 1 Mile                                                       | 3 Mile           | 5 Mile                 |
| Population 2021               | 7,591                                                        | 65,720           | 131,244                |
| Demulation and                | 0.0=0                                                        | C                |                        |

## JAMES ISLAND CENTER

1739 Maybank Highway, Charleston, SC 29412

| Space | Tenant                        |
|-------|-------------------------------|
| А     | Barberitos                    |
| В     | Ammons Dental By Design       |
| С     | CVS Pharmacy                  |
| D     | Edward Jones                  |
| E     | Available - 900 SF            |
| F     | James Island Physical Therapy |
| G     | Athens Restaurant & Grill     |
| Н     | Tilted Glass                  |
| L     | Great Clips                   |
| J     | Labelle Nail Designers        |
| к     | Pho Saigon                    |
| L     | Club Pilates                  |
| М     | Beech                         |
| Ν     | Pet Supplies Plus             |
| 0/P   | Harris Teeter                 |
| Q     | Available - 3,000 SF          |
| R     | Available - 3,000 SF          |
| S     | Available - 713 SF            |
| т     | European Wax Center           |
| U     | Maple Street Biscuit          |
| V     | My Father's Moustache         |
| W     | Muddy Waters                  |
|       |                               |