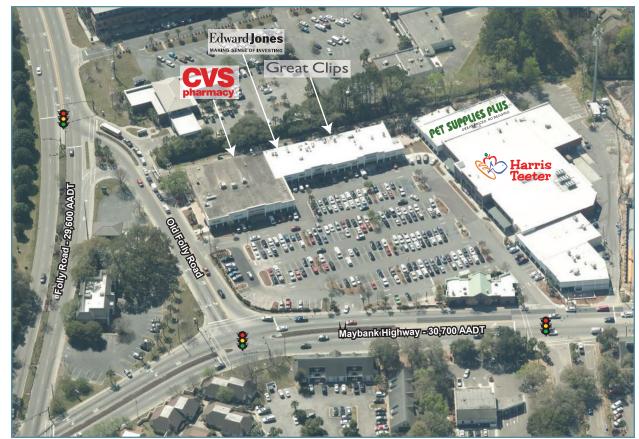

### JAMES ISLAND CENTER

1739 Maybank Highway, Charleston, SC 29412

James Island Center is located at the intersection of Maybank Highway and Folly Road, a prime corner at a high traffic intersection as you enter James Island from West Ashley. There are several entrances to the property for easy access from both Maybank Highway and Folly Road.

Anchor tenants include Harris Teeter and CVS. Other noteworthy tenants include Pet Supplies Plus, Great Clips and Edward Jones.

#### Retail Space Available:

713 SF | 900 SF | 3,000 SF | 3,000 SF

| Center Type:                  | Community Center                                             |                  |                        |
|-------------------------------|--------------------------------------------------------------|------------------|------------------------|
| Retail GLA:                   | 90,993 SF                                                    |                  |                        |
| Year Built:                   | 1975   Harris Teeter 2015                                    |                  |                        |
| Features:                     | Signalized Intersection<br>Dedicated Turn Lane<br>Pylon Sign |                  |                        |
| Parking:                      | 295 Surface Spaces                                           |                  |                        |
| Traffic Counts:               | 30,700 AADT on Maybank Highway<br>29,600 AADT on Folly Road  |                  |                        |
| Anchor Tenant:                | ¢D.                                                          | Harris<br>Teeter | <b>CVS</b><br>pharmacy |
| National/Regional<br>Tenants: |                                                              | UI UI            |                        |
| Demographics                  | 1 Mile                                                       | 3 Mile           | 5 Mile                 |
| Population 2021               | 7,591                                                        | 65,720           | 131,244                |
| Demulation and                | 0.0=0                                                        | C                |                        |