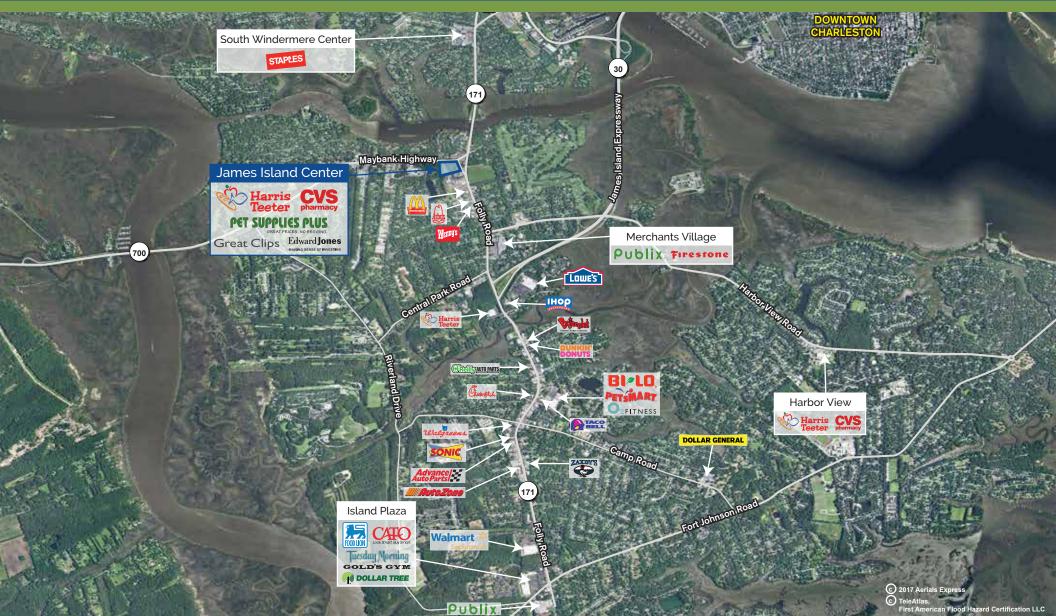

### JAMES ISLAND CENTER

1739 Maybank Highway, Charleston, SC 29412

James Island Center is located at the intersection of Maybank Highway and Folly Road, a prime corner at a high traffic intersection as you enter James Island from West Ashley. There are several entrances to the property for easy access from both Maybank Highway and Folly Road.

Anchor tenants include Harris Teeter and CVS. Other noteworthy tenants include Pet Supplies Plus, Great Clips and Edward Jones.