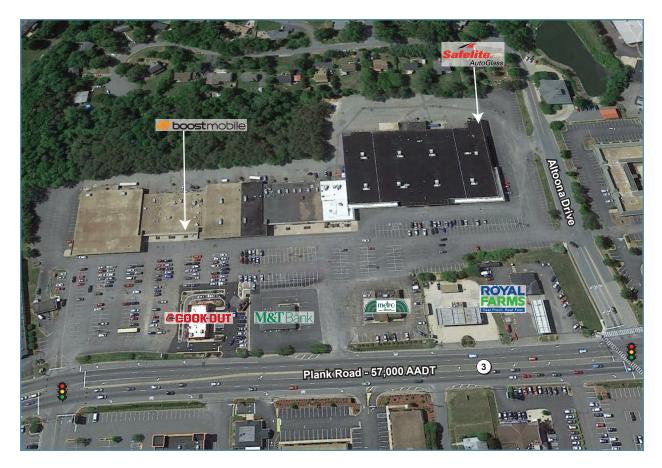

## **GREENBRIER SHOPPING CENTER**

2000 - 2220 Plank Road, Fredericksburg, VA 22401

Greenbrier Shopping Center is strategically located at the signalized intersection of Plank Road (Route 3) and Altoona Drive, just to the east of I-95. Greenbrier Shopping Center is well positioned within the Fredericksburg retail corridor and also benefits from strong demographics, with an estimated annual growth rate of just under 1% within 3 miles over the next 5 years.

Traffic Counts: 57,000 AADT on Plank Road

National/Regional Tenants:

ROYAL FARMS

Neighboring Tenants:

**@COOK-OUT** 

**M&T**Bank

| Demographics      | 1 Mile    | 3 Mile    | 5 Mile    |
|-------------------|-----------|-----------|-----------|
| Population 2023   | 7,746     | 55,787    | 132,617   |
| Population 2028   | 8,058     | 58,415    | 137,844   |
| Total Households  | 3,418     | 21,505    | 49,627    |
| Average HH Income | \$110,861 | \$115,575 | \$123,448 |