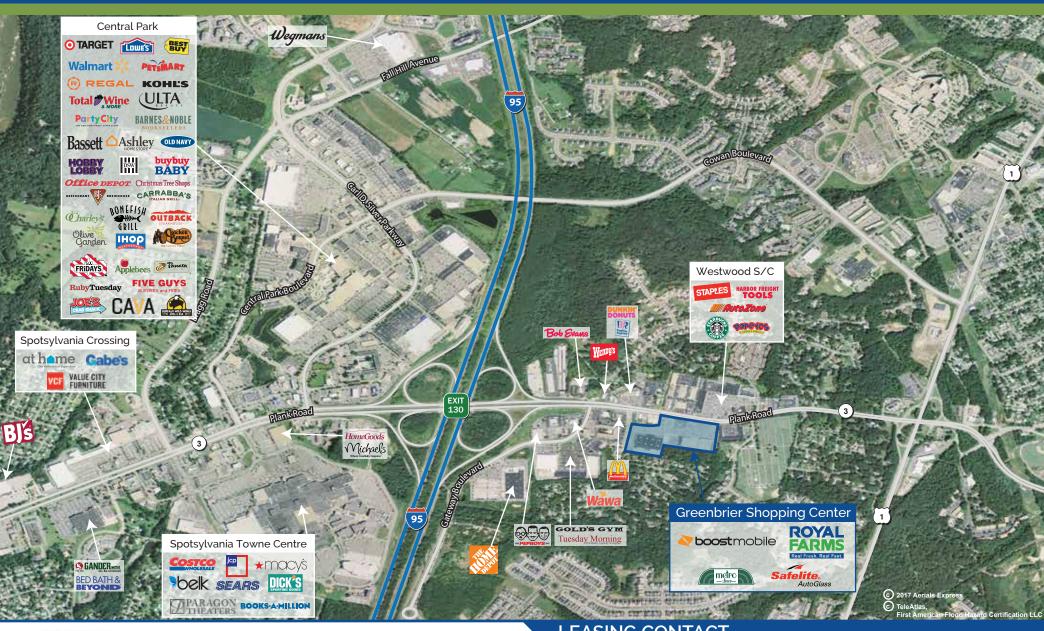

## **GREENBRIER SHOPPING CENTER**

2000 - 2220 Plank Road, Fredericksburg, VA 22401

Greenbrier Shopping Center is strategically located at the signalized intersection of Plank Road (Route 3) and Altoona Drive, just to the east of I-95. Greenbrier Shopping Center is well positioned within the Fredericksburg retail corridor and also benefits from strong demographics, with an estimated annual growth rate of just under 1% within 3 miles over the next 5 years.