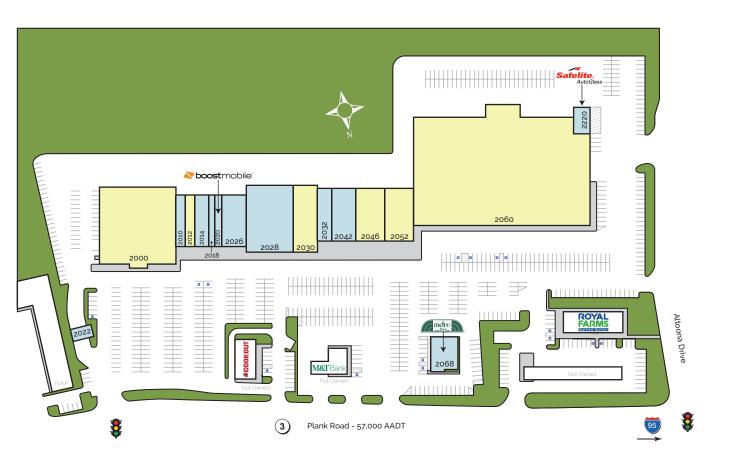

## **GREENBRIER SHOPPING CENTER**

2000 - 2220 Plank Road, Fredericksburg, VA 22401

| Space | Tenant                  |
|-------|-------------------------|
| 2000  | Available - 24,448      |
| 2010  | Latin Beauty Salon      |
| 2012  | Available - 2,000 SF    |
| 2014  | Greenbrier Laundromat   |
| 2018  | Nail Connection         |
| 2020  | Boost Mobile            |
| 2022  | Decatur's Crabs         |
| 2026  | Latino Market & Jewelry |
| 2028  | Two Times New           |
| 2030  | Available - 6,000 SF    |
| 2032  | Taj Indian Cuisine      |
| 2042  | Rent-n-Roll             |
| 2046  | Available - 6,000 SF    |
| 2052  | Available - 6,000 SF    |
| 2060  | Available - 80,155 SF   |
| 2068  | Metro Diner             |
| 2220  | Safelite AutoGlass      |