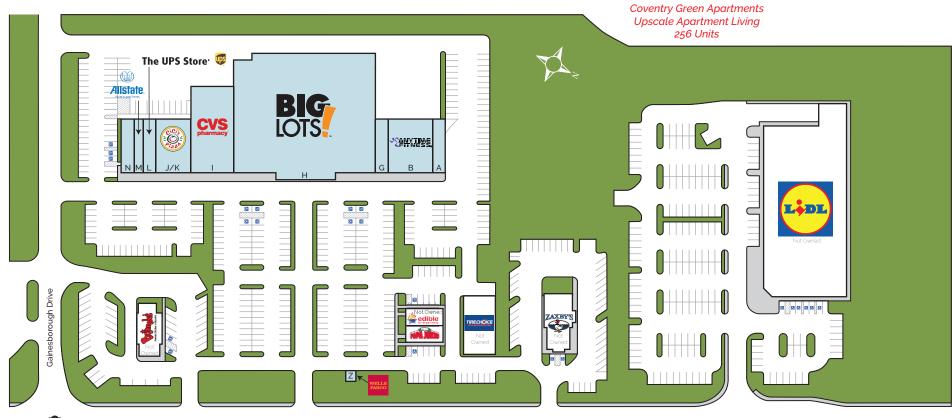

## Retail Space Available:

100% Leased

**Center Type**: Community Center

Retail GLA: 67,683 SF

Year Built: 1992

Features: Signalized Intersection

Pylon Sign Drive Thru

Parking: 365 Surface Spaces

## **CROWFIELD VILLAGE CENTER**

431 St. James Avenue, Goose Creek, SC 29445

| 8 |  |  |  |
|---|--|--|--|
|   |  |  |  |
|   |  |  |  |
|   |  |  |  |

| Space | Tenant                      |
|-------|-----------------------------|
| 431 A | Tommy's Cleaners            |
| 431 B | Anytime Fitness             |
| 431 G | Creekside Veterinary Clinic |
| 431 H | Big Lots                    |

| Space   | Tenant        |
|---------|---------------|
| 431 l   | CVS Pharmacy  |
| 431 J/K | Cici's Pizza  |
| 431 L   | The UPS Store |
|         |               |

| Space | Tenant             |
|-------|--------------------|
| 431 M | Allstate Insurance |
| 431 N | Chinese Express    |
| 431 Z | Wells Fargo (ATM)  |