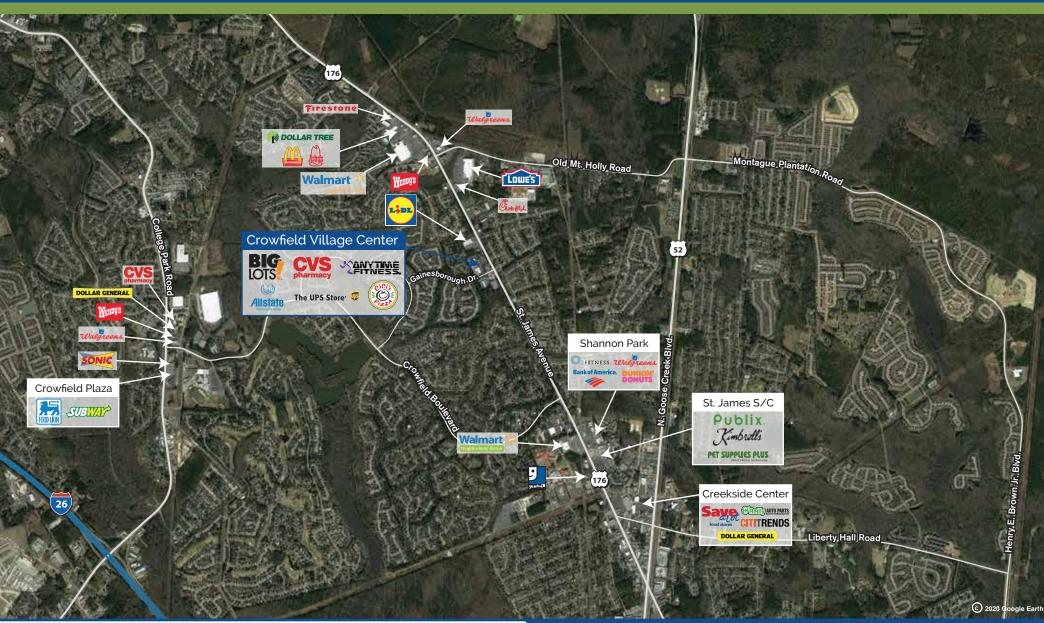

Crowfield Village Center is anchored by Bigs Lots and CVS, as well as shadow anchored by Lidl, the first in the Charleston area and one of the first 100 in the United States. Other national retailers located along St. James Avenue include Walmart and a Walmart Neighborhood Market, Lowe's, Publix, Bi-Lo, Save A Lot, Dollar Tree and Dollar General.