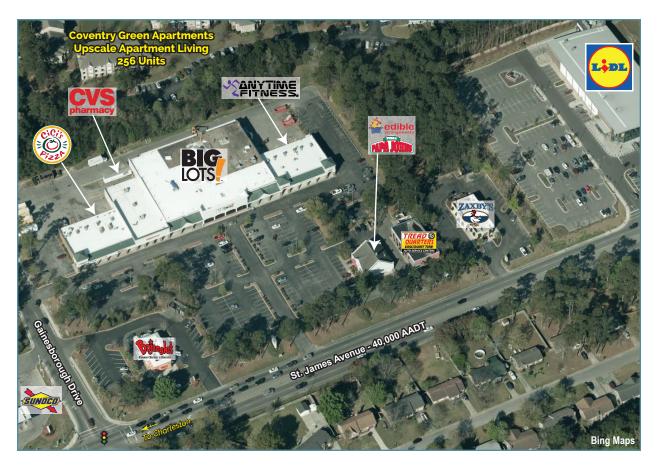

## **CROWFIELD VILLAGE CENTER**

431 St. James Avenue, Goose Creek, SC 29445

Crowfield Village Center is a community center located on the major thoroughfare in Goose Creek, South Carolina. Goose Creek is a community with small town southern character and a diverse and thriving population just a short drive north of Charleston.

Crowfield Village Center is anchored by Bigs Lots and CVS, as well as shadow anchored by Lidl, the first in the Charleston area and one of the first 100 in the United States. Other national retailers located along St. James Avenue include Walmart and a Walmart Neighborhood Market, Lowe's, Publix, Bi-Lo, Save A Lot, Dollar Tree and Dollar General.

Traffic Counts: 40,000 AADT on St. James Avenue

Anchor Tenants:

National/Regional Tenants:

onal XANYTIME FITNESS.

Neighboring Tenants:

| Demographics      | 1 Mile   | 3 Mile   | 5 Mile   |
|-------------------|----------|----------|----------|
| Population 2023   | 8,369    | 56,045   | 126,020  |
| Population 2028   | 8,703    | 59,103   | 133,142  |
| Total Households  | 3,149    | 21,225   | 47,799   |
| Average HH Income | \$95,862 | \$96,360 | \$92,172 |