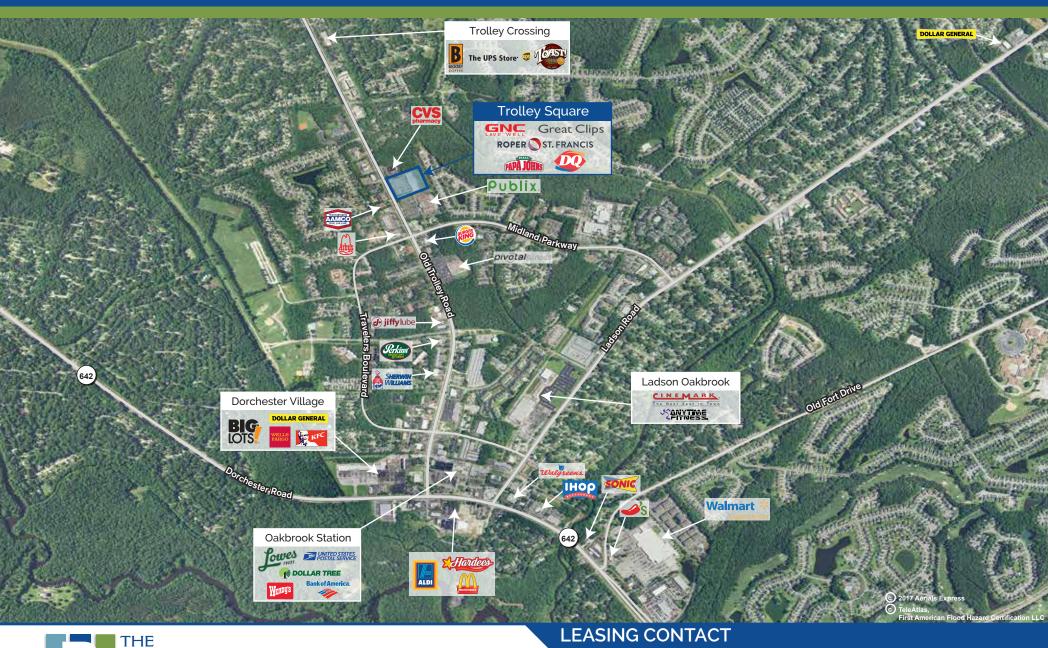

### **TROLLEY SQUARE**

1525 - 1545 Old Trolley Road, Summerville, SC 29485

Trolley Square is a great neighborhood center located on a major thoroughfare just minutes from downtown Summerville, one of Charleston's fastest growing suburban communities. Trolley Square benefits from the draw of it's neighboring tenants, Publix and CVS Pharmacy, and enjoys exceptional cross access between the properties.

Traffic Counts: 29,700 AADT on Old Trolley Road

National/Regional

Tenants:

GNC

Great Clips

Neighboring Tenants:

| Demographics      | 1 Mile   | 3 Mile   | 5 Mile   |
|-------------------|----------|----------|----------|
| Population 2021   | 10,915   | 62,079   | 133,586  |
| Population 2026   | 11,509   | 67,111   | 146,222  |
| Total Households  | 4,379    | 23,508   | 50,331   |
| Average HH Income | \$77,251 | \$85,650 | \$84,709 |