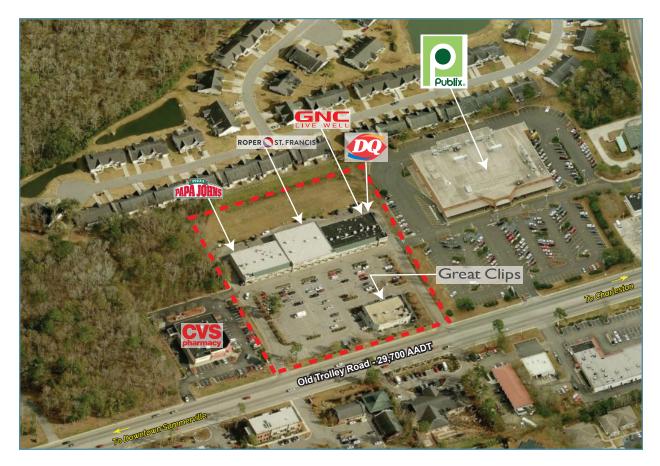

### **TROLLEY SQUARE**

1525 - 1545 Old Trolley Road, Summerville, SC 29485

Trolley Square is a great neighborhood center located on a major thoroughfare just minutes from downtown Summerville, one of Charleston's fastest growing suburban communities. Trolley Square benefits from the draw of it's neighboring tenants, Publix and CVS Pharmacy, and enjoys exceptional cross access between the properties.

Traffic Counts: 29,700 AADT on Old Trolley Road

National/Regional

Tenants:

GNC

Great Clips

Neighboring Tenants:

| Demographics      | 1 Mile   | 3 Mile   | 5 Mile   |
|-------------------|----------|----------|----------|
| Population 2021   | 10,915   | 62,079   | 133,586  |
| Population 2026   | 11,509   | 67,111   | 146,222  |
| Total Households  | 4,379    | 23,508   | 50,331   |
| Average HH Income | \$77,251 | \$85,650 | \$84,709 |