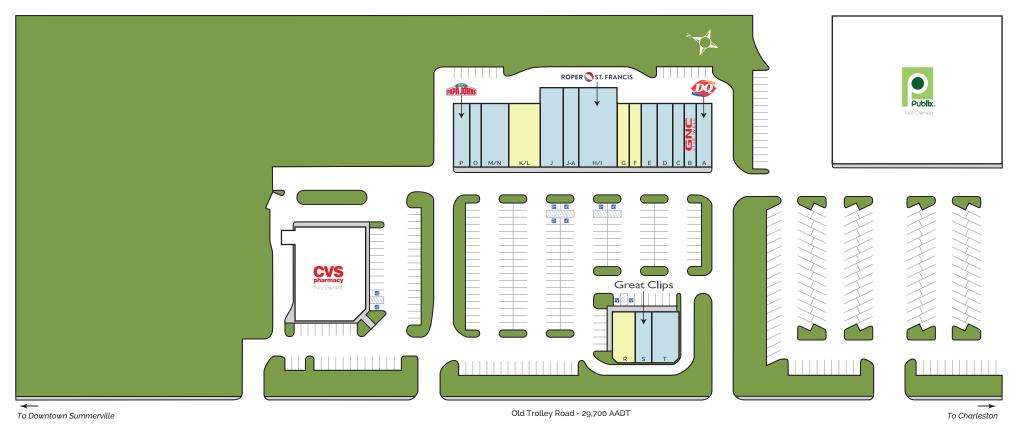

#### Retail Space Available:

1,200 SF | 1,200 SF | 1,768 SF | 3,202 SF

Center Type: Neighborhood Center

Retail GLA: 33,468 SF Year Built: 1995

Features: Dedicated Turn Lane

Pylon Sign

Parking: 171 Surface Spaces

## **TROLLEY SQUARE**

1525 - 1545 Old Trolley Road, Summerville, SC 29485

| Space  | Tenant               |
|--------|----------------------|
| 1525 A | Dairy Queen          |
| 1525 B | GNC                  |
| 1525 C | Dragon Express       |
| 1525 D | World Finance        |
| 1525 E | Carolina Spirits     |
| 1525 F | Available - 1,200 SF |

| Space    | Tenant                       |
|----------|------------------------------|
| 1525 G   | Available - 1,200 SF         |
| 1525 H/I | Roper St. Francis Physicians |
| 1525 J-A | Regional Finance             |
| 1525 J   | Maxx Studio Salon and Spa    |
| 1525 K/L | Available - 3,202 SF         |

| Space    | Tenant               |
|----------|----------------------|
| 1525 M/N | Tiki Taco            |
| 1525 O   | #1 Nails             |
| 1525 P   | Papa John's          |
| 1545 R   | Available - 1,768 SF |
| 1545 S   | Great Clips          |
| 1545 T   | Seasons of Japan     |