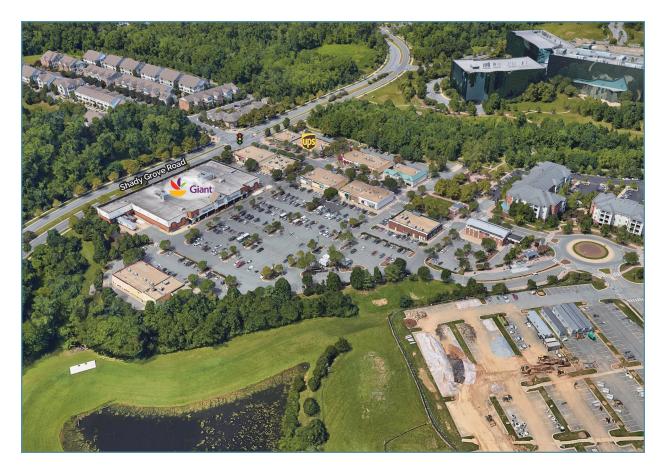

## TRAVILLE VILLAGE CENTER

9700 - 9761 Traville Gateway Drive, Rockville, MD 20850

Traville Village Center is located in Rockville behind The University of Maryland's Shady Grove campus. The Center's main thoroughfare, Traville Gateway Drive, is accessible from both Darnestown Road (Rte. 28) and Shady Grove Road.

Traville has an eclectic mix of boutique stores and unique restaurants as well as the convenience of a grocery store, drive-through dry cleaners, fitness center and much more, it is the perfect neighborhood center.

## Retail Space Available:

1,800 sf | 3,200 SF | 4,840 SF

Center Type: Neighborhood Center

Retail GLA: 98,484 SF Year Built: 2003

Signalized Intersection Features: 455 Surface Spaces Parking:

**Traffic Counts:** Up to 24,248 AADT on Shady Grove Road