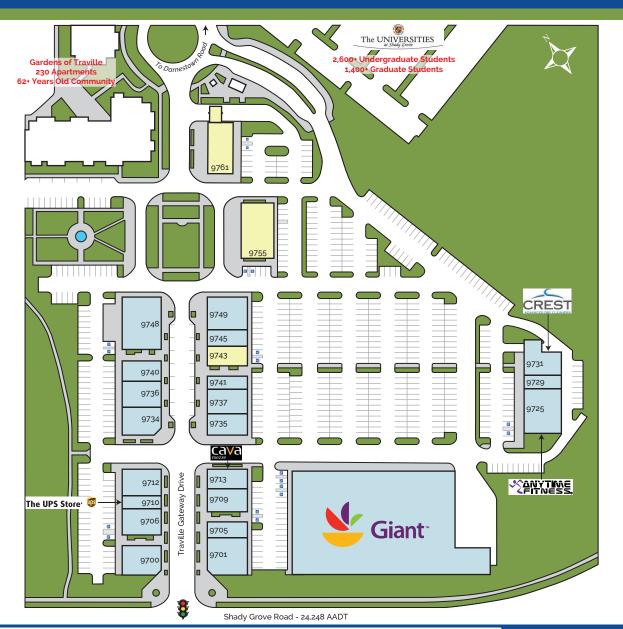

## TRAVILLE VILLAGE CENTER

9700 - 9761 Traville Gateway Drive, Rockville, MD 20850

| Space | Tenant                      |
|-------|-----------------------------|
| 9700  | Potomac Beer & Wine         |
| 9701  | Mattress Warehouse          |
| 9705  | Black Lion Cafe             |
| 9706  | Sushi Oishii                |
| 9709  | Potomac Pizza               |
| 9710  | The UPS Store               |
| 9712  | BB.Q Chicken                |
| 9713  | Cava Restaurant             |
| 9719  | Giant                       |
| 9725  | Anytime Fitness             |
| 9729  | Traville Barber Shop        |
| 9731  | Crest Cleaners              |
| 9734  | Shimmer Salon & Spa         |
| 9735  | My Best Friend's Closet     |
| 9736  | Klay                        |
| 9737  | Kicks Karate                |
| 9740  | Total Access Urgent Care    |
| 9741  | Kumon Math & Reading Center |
| 9743  | Available - 1,800 SF        |
| 9745  | Oriental Cafe               |
| 9748  | Nanda Child Care            |
| 9749  | Bagel Towne Deli            |
| 9755  | Available - 4,840 SF        |
| 9761  | Available - 3,200 SF        |
|       |                             |