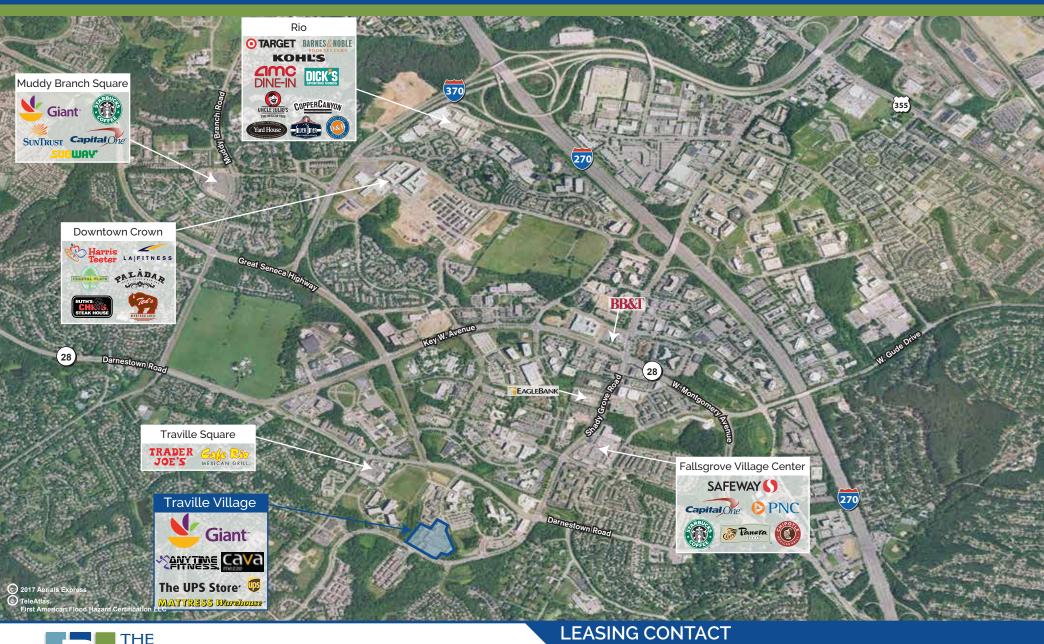

## TRAVILLE VILLAGE CENTER

9700 - 9761 Traville Gateway Drive, Rockville, MD 20850

Traville Village Center is located in Rockville behind The University of Maryland's Shady Grove campus. The Center's main thoroughfare, Traville Gateway Drive, is accessible from both Darnestown Road (Rte. 28) and Shady Grove Road.

## Retail Space Available:

1,800 sf | 3,200 SF | 4,840 SF

Center Type: Neighborhood Center

Retail GLA: 98,484 SF Year Built: 2003

Signalized Intersection Features: 455 Surface Spaces Parking:

**Traffic Counts:** Up to 24,248 AADT on Shady Grove Road

Up to 22,533 AADT on Great Seneca Hwy.

**Anchor Tenant:** 

National/Regional Tenants:

| Demographics      | 1 Mile    | 3 Mile    | 5 Mile    |
|-------------------|-----------|-----------|-----------|
| Population 2021   | 13,441    | 111,370   | 257,230   |
| Population 2026   | 13,879    | 116,158   | 266,631   |
| Total Households  | 4,953     | 41,551    | 93,888    |
| Average HH Income | \$179,227 | \$175,830 | \$163,113 |