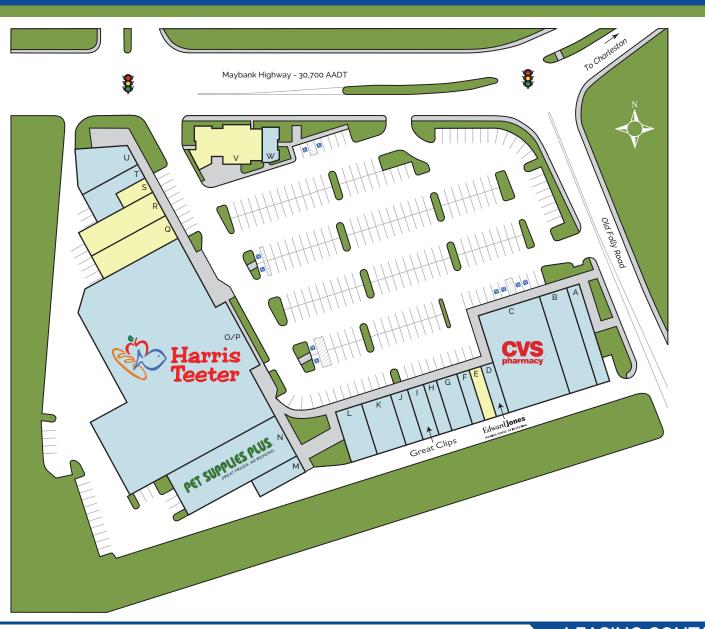

## JAMES ISLAND CENTER

1739 Maybank Highway, Charleston, SC 29412

| Space | Tenant                        |
|-------|-------------------------------|
| Α     | Barberitos                    |
| В     | Ammons Dental By Design       |
| С     | CVS Pharmacy                  |
| D     | Edward Jones                  |
| E     | Available - 900 SF            |
| F     | James Island Physical Therapy |
| G     | Athens Restaurant & Grill     |
| Н     | Tilted Glass                  |
| 1     | Great Clips                   |
| J     | Labelle Nail Designers        |
| K     | Pho Saigon                    |
| L     | Club Pilates                  |
| М     | Beech                         |
| N     | Pet Supplies Plus             |
| O/P   | Harris Teeter                 |
| Q     | Available - 3,000 SF          |
| R     | Available - 3,000 SF          |
| S     | Available - 713 SF            |
| Т     | European Wax Center           |
| U     | Maple Street Biscuit          |
| V     | Available - 3,200 SF          |
| W     | Muddy Waters                  |