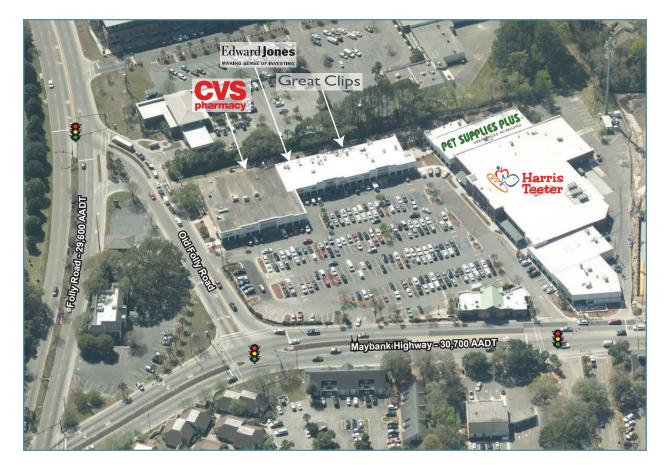

## JAMES ISLAND CENTER

1739 Maybank Highway, Charleston, SC 29412

James Island Center is located at the intersection of Maybank Highway and Folly Road, a prime corner at a high traffic intersection as you enter James Island from West Ashley. There are several entrances to the property for easy access from both Maybank Highway and Folly Road.

Anchor tenants include Harris Teeter and CVS. Other noteworthy tenants include Pet Supplies Plus, Great Clips and Edward Jones.

Parking: 295 Surface Spaces

**Traffic Counts:** 30,700 AADT on Maybank Highway

29,600 AADT on Folly Road

**Anchor Tenant:** 

National/Regional Tenants:

PET SUPPLIES PLUS

Edward Jones Great Clips
MAKING SENSE OF INVESTING