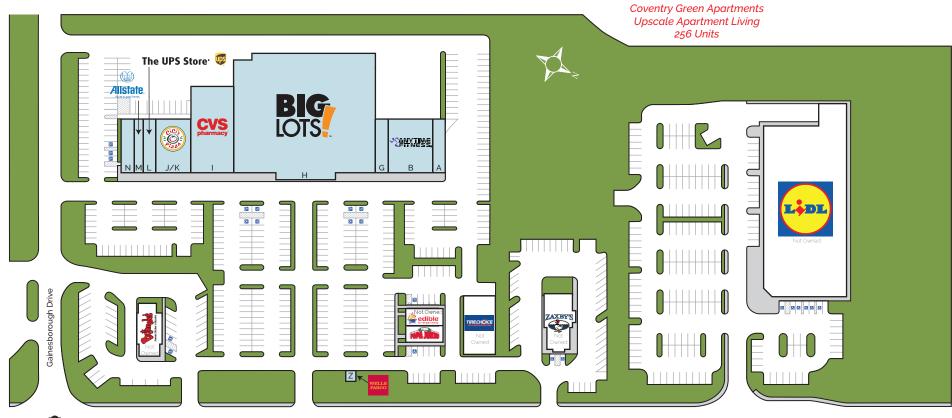

Crowfield Village Center is anchored by Bigs Lots and CVS, as well as shadow anchored by Lidl, the first in the Charleston area and one of the first 100 in the United States. Other national retailers located along St. James Avenue include Walmart and a Walmart Neighborhood Market, Lowe's, Publix, Bi-Lo, Save A Lot, Dollar Tree and Dollar General.

Traffic Counts: 40,000 AADT on St. James Avenue

Anchor Tenants:

National/Regional Tenants:

Fiti

Neighboring Tenants:

| Demographics      | 1 Mile   | 3 Mile   | 5 Mile   |
|-------------------|----------|----------|----------|
| Population 2021   | 9,082    | 51,725   | 122,568  |
| Population 2026   | 9,785    | 56,561   | 135,227  |
| Total Households  | 3,397    | 19,105   | 45,736   |
| Average HH Income | \$91,390 | \$83,237 | \$78,397 |