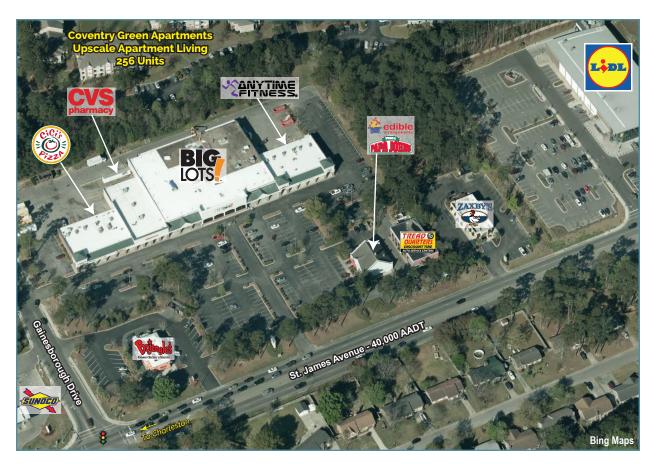

## **CROWFIELD VILLAGE CENTER**

431 St. James Avenue, Goose Creek, SC 29445

Crowfield Village Center is a community center located on the major thoroughfare in Goose Creek, South Carolina. Goose Creek is a community with small town southern character and a diverse and thriving population just a short drive north of Charleston.

Crowfield Village Center is anchored by Bigs Lots and CVS, as well as shadow anchored by Lidl, the first in the Charleston area and one of the first 100 in the United States. Other national retailers located along St. James Avenue include Walmart and a Walmart Neighborhood Market, Lowe's, Publix, Bi-Lo, Save A Lot, Dollar Tree and Dollar General.

Traffic Counts: 40,000 AADT on St. James Avenue

Anchor Tenants:

National/Regional Tenants:

Fiti

Neighboring Tenants:

| Demographics      | 1 Mile   | 3 Mile   | 5 Mile   |
|-------------------|----------|----------|----------|
| Population 2021   | 9,082    | 51,725   | 122,568  |
| Population 2026   | 9,785    | 56,561   | 135,227  |
| Total Households  | 3,397    | 19,105   | 45,736   |
| Average HH Income | \$91,390 | \$83,237 | \$78,397 |