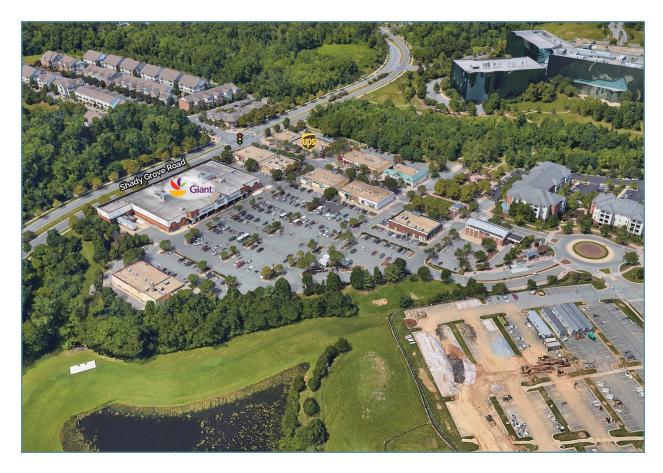

# TRAVILLE VILLAGE CENTER

9700 - 9761 Traville Gateway Drive, Rockville, MD 20850

Traville Village Center is located in Rockville behind The University of Maryland's Shady Grove campus. The Center's main thoroughfare, Traville Gateway Drive, is accessible from both Darnestown Road (Rte. 28) and Shady Grove Road.

Traville has an eclectic mix of boutique stores and unique restaurants as well as the convenience of a grocery store, drive-through dry cleaners, fitness center and much more, it is the perfect neighborhood center.

### Retail Space Available:

1,798 sf | 1,800 SF | 3,200 SF

Center Type: Neighborhood Center

Retail GLA: 98,484 SF Year Built: 2003

Signalized Intersection Features: 455 Surface Spaces Parking:

**Traffic Counts:** Up to 24,248 AADT on Shady Grove Road