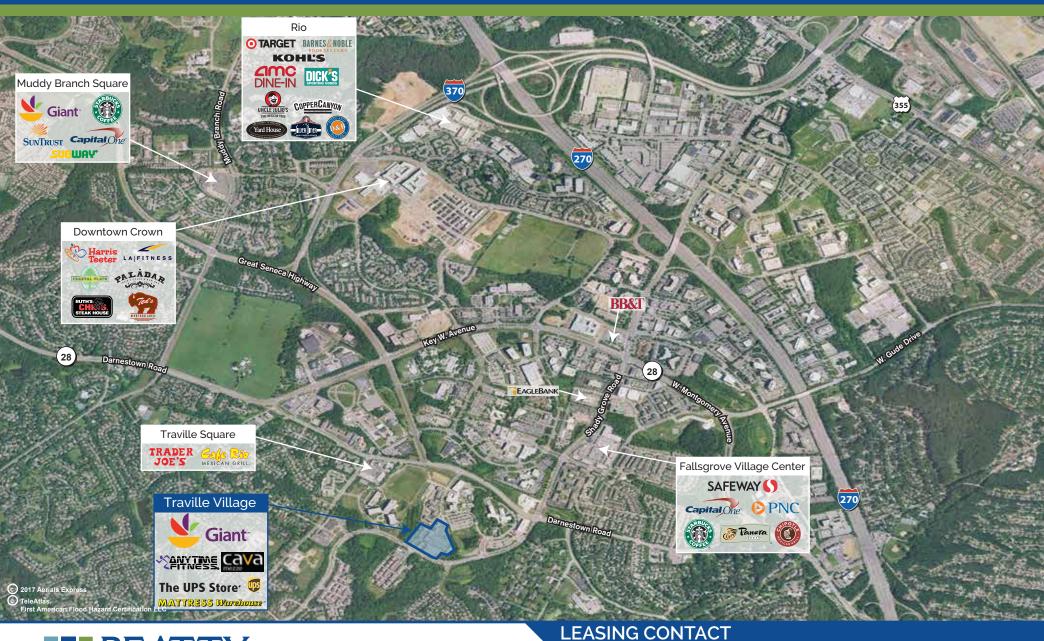

# TRAVILLE VILLAGE CENTER

9700 - 9761 Traville Gateway Drive, Rockville, MD 20850

Traville Village Center is located in Rockville behind The University of Maryland's Shady Grove campus. The Center's main thoroughfare, Traville Gateway Drive, is accessible from both Darnestown Road (Rte. 28) and Shady Grove Road.

Traville has an eclectic mix of boutique stores and unique restaurants as well as the convenience of a grocery store, drive-through dry cleaners, fitness center and much more, it is the perfect neighborhood center.