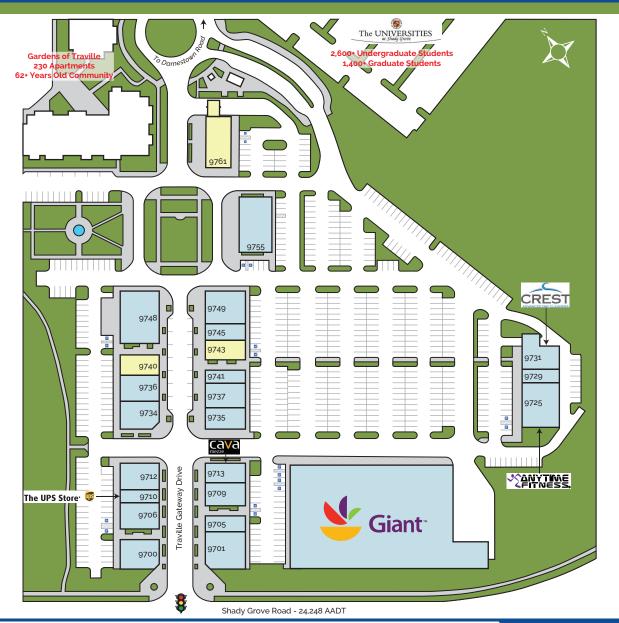

### TRAVILLE VILLAGE CENTER

9700 - 9761 Traville Gateway Drive, Rockville, MD 20850

| Space | Tenant                      |
|-------|-----------------------------|
| 9700  | Potomac Beer & Wine         |
| 9701  | Mattress Warehouse          |
| 9705  | Black Lion Cafe             |
| 9706  | Sushi Oishii                |
| 9709  | Potomac Pizza               |
| 9710  | The UPS Store               |
| 9712  | BB.Q Chicken                |
| 9713  | Cava Restaurant             |
| 9719  | Giant                       |
| 9725  | Anytime Fitness             |
| 9729  | Traville Barber Shop        |
| 9731  | Crest Cleaners              |
| 9734  | Shimmer Salon & Spa         |
| 9735  | My Best Friend's Closet     |
| 9736  | The Bukhara Restaurant      |
| 9737  | Kicks Karate                |
| 9740  | Available - 1,798 SF        |
| 9741  | Kumon Math & Reading Center |
| 9743  | Available - 1,800 SF        |
| 9745  | Oriental Cafe               |
| 9748  | Nanda Child Care            |
| 9749  | Bagel Towne Deli            |
| 9755  | Nantucket's Reef Restaurant |
| 9761  | Available - 3,200 SF        |