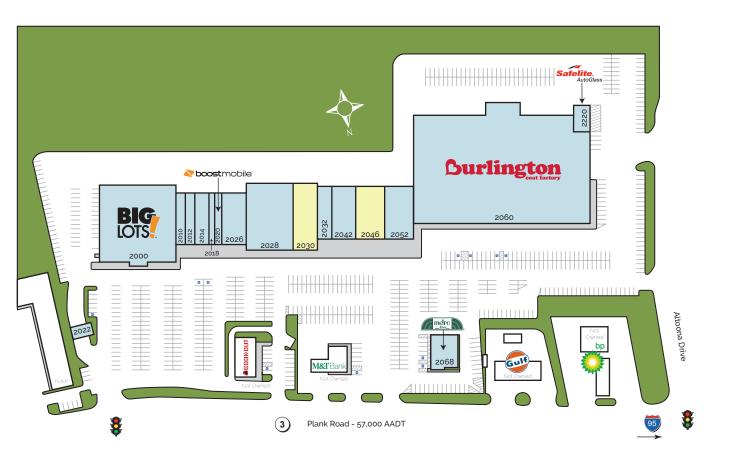

## **GREENBRIER SHOPPING CENTER**

2000 - 2220 Plank Road, Fredericksburg, VA 22401

| Space | Tenant                  |
|-------|-------------------------|
| 2000  | Big Lots                |
| 2010  | Latin Beauty Salon      |
| 2012  | Sandy's Beauty Supply   |
| 2014  | Greenbrier Laundromat   |
| 2018  | Nail Connection         |
| 2020  | Boost Mobile            |
| 2022  | Decatur's Crabs         |
| 2026  | Latino Market & Jewelry |
| 2028  | Two Times New           |
| 2030  | Available - 6,000 SF    |
| 2032  | Taj Indian Cuisine      |
| 2042  | Rent-n-Roll             |
| 2046  | Available - 6,000 SF    |
| 2052  | Aladin Inc.             |
| 2060  | Burlington Coat Factory |
| 2068  | Metro Diner             |
| 2220  | Safelite AutoGlass      |