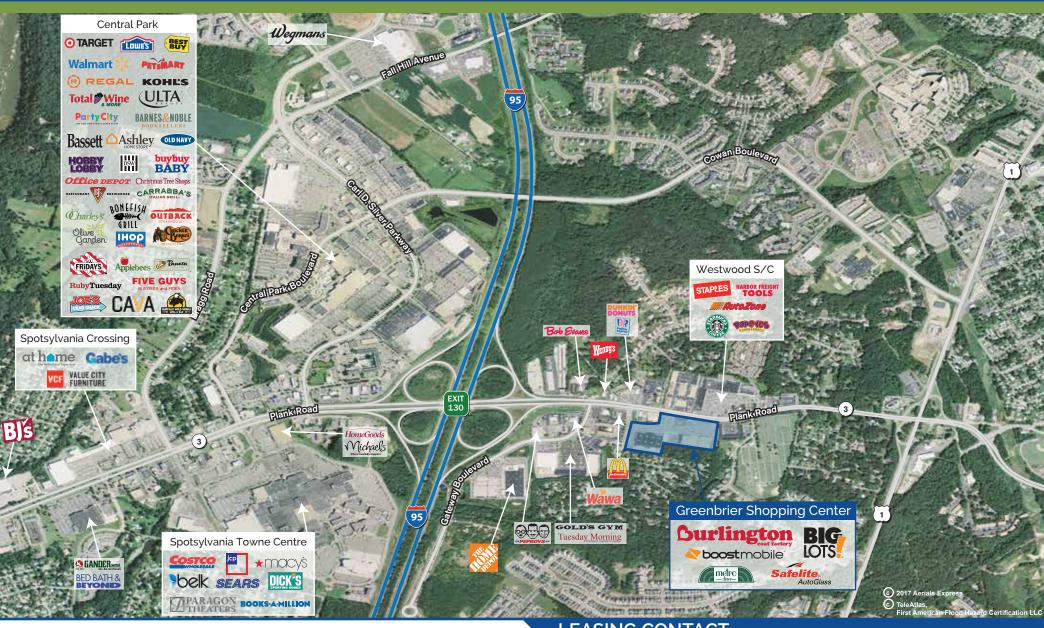

## **GREENBRIER SHOPPING CENTER**

2000 - 2220 Plank Road, Fredericksburg, VA 22401

Greenbrier Shopping Center is strategically located at the signalized intersection of Plank Road (Route 3) and Altoona Drive, just to the east of I-95. Anchored by Burlington Coat Factory and Big Lots, Greenbrier Shopping Center is well positioned within the Fredericksburg retail corridor and also benefits from strong demographics, with an estimated annual growth rate of 1.34% within 3 miles over the next 5 years.