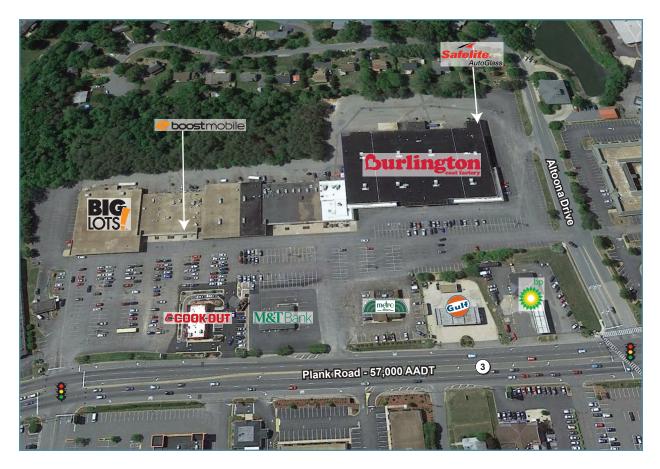

## **GREENBRIER SHOPPING CENTER**

2000 - 2220 Plank Road, Fredericksburg, VA 22401

Greenbrier Shopping Center is strategically located at the signalized intersection of Plank Road (Route 3) and Altoona Drive, just to the east of I-95. Anchored by Burlington Coat Factory and Big Lots, Greenbrier Shopping Center is well positioned within the Fredericksburg retail corridor and also benefits from strong demographics, with an estimated annual growth rate of 1.34% within 3 miles over the next 5 years.

Traffic Counts: 57,000 AADT on Plank Road

**Anchor Tenants:** 

National/Regional Tenants:

Neighboring Tenants:

mętro

**M&T**Bank

| Demographics      | 1 Mile   | 3 Mile    | 5 Mile    |
|-------------------|----------|-----------|-----------|
| Population 2019   | 7,302    | 53,029    | 127,751   |
| Population 2024   | 7.723    | 56,688    | 135,922   |
| Total Households  | 3,384    | 19,651    | 46,101    |
| Average HH Income | \$97,031 | \$100,219 | \$106,921 |