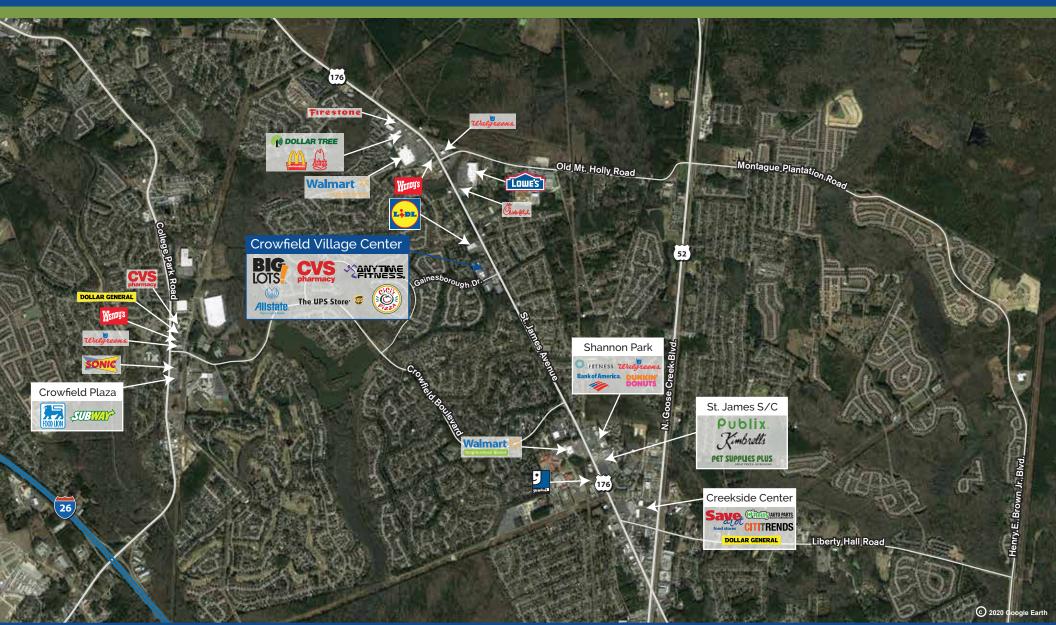

Crowfield Village Center is anchored by Bigs Lots and CVS, as well as shadow anchored by Lidl, the first in the Charleston area and one of the first 100 in the United States. Other national retailers located along St. James Avenue include Walmart and a Walmart Neighborhood Market, Lowe's, Publix, Bi-Lo, Save A Lot, Dollar Tree and Dollar General.