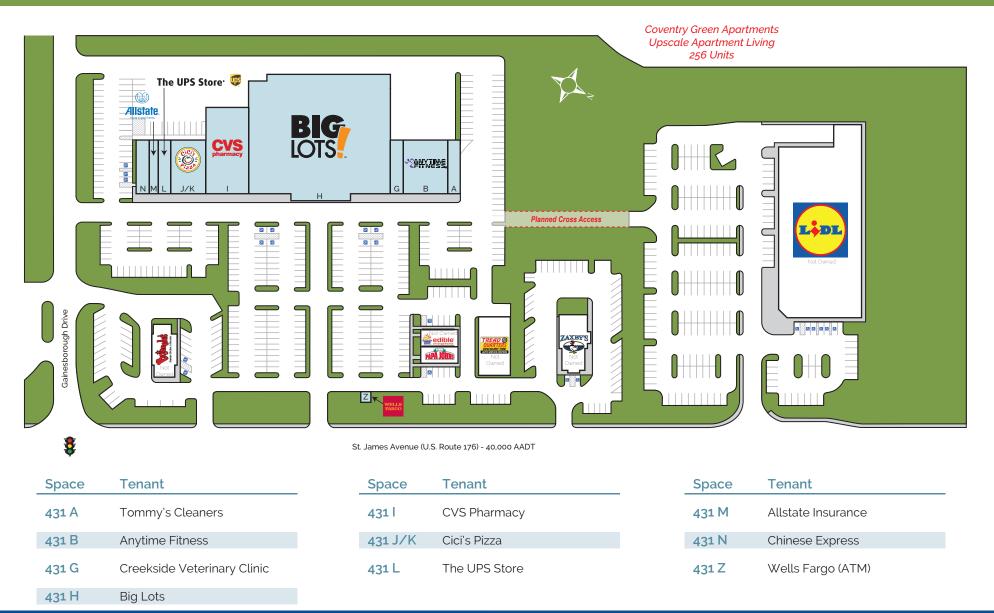

#### Retail Space Available:

100% Leased

Center Type: Retail GLA: Year Built: Features:

Parking:

Traffic Counts:

Anchor Tenants:

Community Center 67,683 SF

1992

Signalized Intersection Pylon Sign Drive Thru

365 Surface Spaces

40,000 AADT on St. James Avenue

National/Regional

Neighboring Tenants:

**Allstate** 

ectible papa JOHNS

| Demographics      | 1 Mile   | 3 Mile   | 5 Mile   |
|-------------------|----------|----------|----------|
| Population 2019   | 8,869    | 49,969   | 117,010  |
| Population 2024   | 9,557    | 54,671   | 129,148  |
| Total Households  | 3,289    | 18,354   | 43,277   |
| Average HH Income | \$85,226 | \$78.647 | \$71,980 |