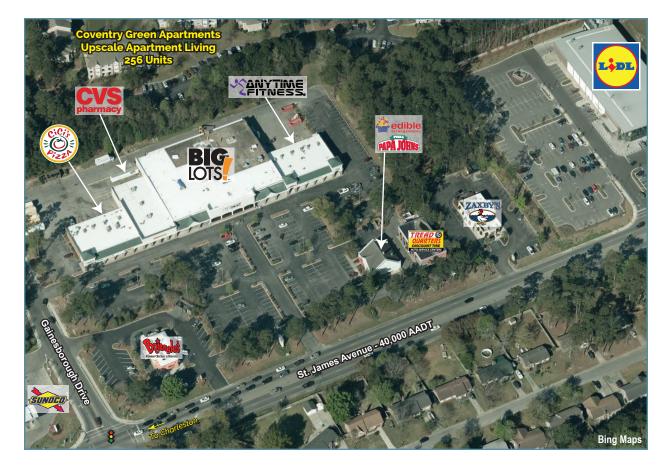

# **CROWFIELD VILLAGE CENTER**

431 St. James Avenue, Goose Creek, SC 29445

Crowfield Village Center is a community center located on the major thoroughfare in Goose Creek, South Carolina. Goose Creek is a community with small town southern character and a diverse and thriving population just a short drive north of Charleston.

Crowfield Village Center is anchored by Bigs Lots and CVS, as well as shadow anchored by Lidl, the first in the Charleston area and one of the first 100 in the United States. Other national retailers located along St. James Avenue include Walmart and a Walmart Neighborhood Market, Lowe's, Publix, Bi-Lo, Save A Lot, Dollar Tree and Dollar General.

Signalized Intersection Pylon Sign Drive Thru

365 Surface Spaces

40,000 AADT on St. James Avenue

National/Regional

Neighboring Tenants:

**Allstate** 

ectible papa JOHNS

| Demographics      | 1 Mile   | 3 Mile   | 5 Mile   |
|-------------------|----------|----------|----------|
| Population 2019   | 8,869    | 49,969   | 117,010  |
| Population 2024   | 9,557    | 54,671   | 129,148  |
| Total Households  | 3,289    | 18,354   | 43,277   |
| Average HH Income | \$85,226 | \$78.647 | \$71,980 |