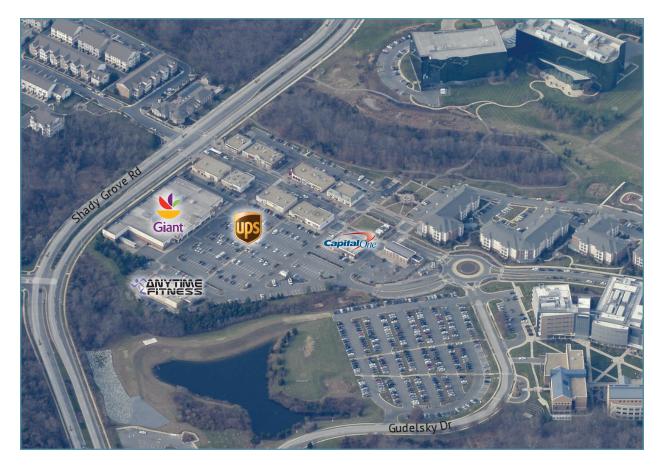

# TRAVILLE VILLAGE CENTER

9700-9761 Traville Gateway Drive, Rockville, MD 20858

Traville Village Center is located in Rockville behind The University of Maryland's Shady Grove campus. The Center's main thoroughfare, Traville Gateway Drive is accessible from both Darnestown Road (Rte. 28) and Shady Grove Road.

Traville has an eclectic mix of boutique stores and unique restaurants as well as the convenience of a grocery store, drive-through dry cleaners, bank and much more, it is the perfect neighborhood center.