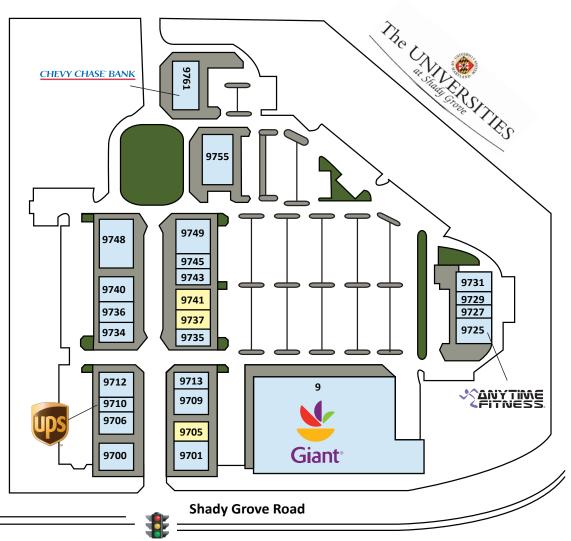

#### to Darnestown Road (Rt. 28)

| Space | Tenant                      | SF     |
|-------|-----------------------------|--------|
| 9700  | Potomac Beer & Wine         | 2,842  |
| 9701  | Mattress Warehouse          | 4,100  |
| 9705  | Available                   | 1,500  |
| 9706  | Sushi Oishii                | 2,320  |
| 9709  | Potomac Pizza               | 2,100  |
| 9710  | The UPS Store               | 1,160  |
| 9712  | Quench                      | 2,320  |
| 9213  | Cava Restaurant             | 1,800  |
| 9719  | Giant of Maryland           | 42,289 |
| 9725  | Anytime Fitness             | 2,795  |
| 9727  | Traville Dentist            | 1,200  |
| 9729  | Traville Barber Shop        | 1,200  |
| 9731  | Crest Cleaners              | 2,100  |
| 9734  | Magnolia Salon & Spa        | 2,000  |
| 9735  | My Best Friend's Closet     | 2.040  |
| 9736  | The Bukhara Restaurant      | 2,320  |
| 9737  | Available                   | 2,280  |
| 9740  | Finally Fit Pilates         | 1,798  |
| 9741  | Available                   | 1,200  |
| 9743  | Final Fit Studio            | 4,000  |
| 9745  | Oriental Cafe               | 1,500  |
| 9748  | Nanda Child Care            | 4,814  |
| 9749  | Bagel Towne Deli            | 3,000  |
| 9755  | Nantucket's Reef Restaurant | 4,840  |
| 9761  | Chevy Chase Bank            | 3,200  |