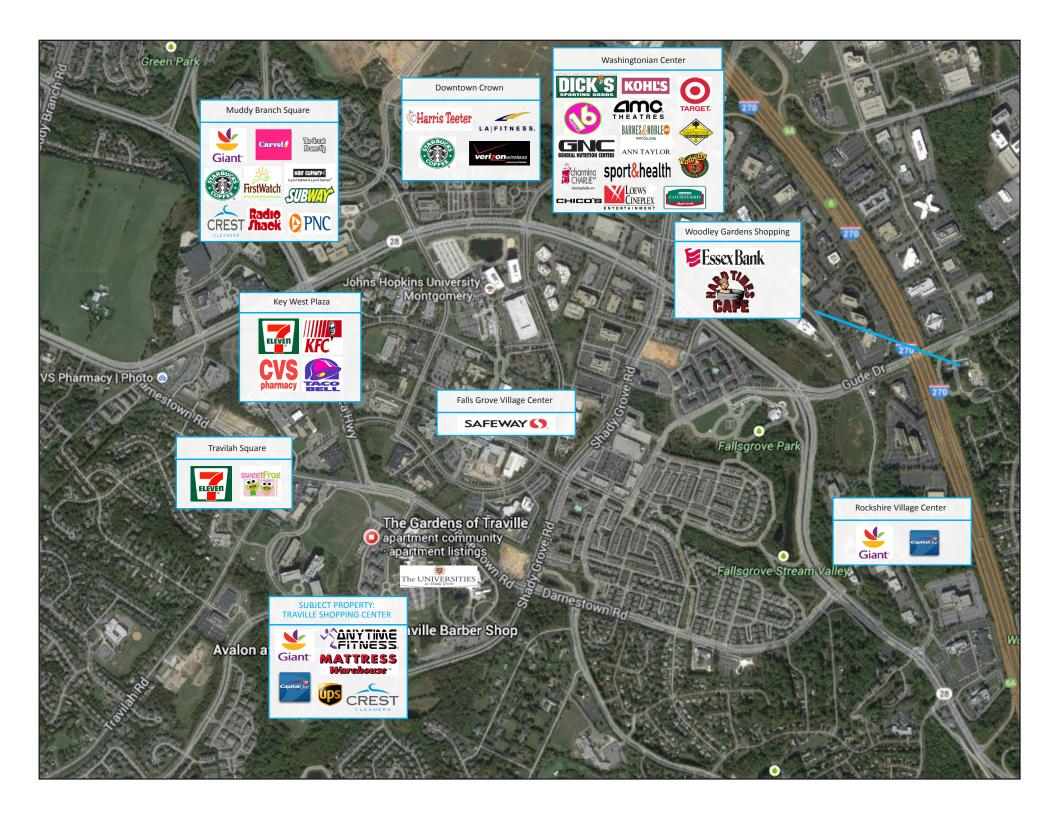

Traville has an eclectic mix of boutique stores and unique restaurants as well as the convenience of a grocery store, drive-through dry cleaners, bank and much more, it is the perfect neighborhood center.