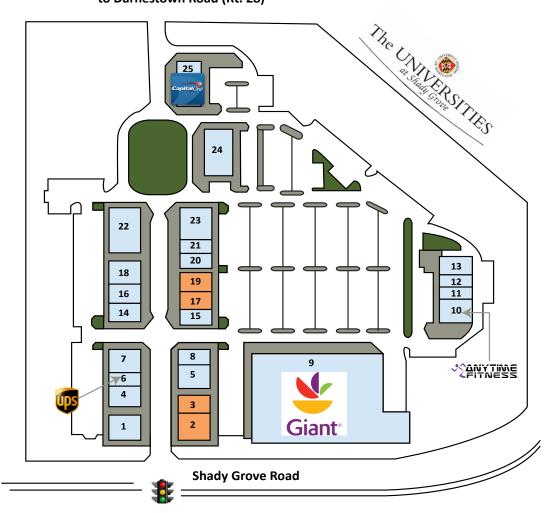

## **TRAVILLE VILLAGE SHOPPING CENTER**

Traville Gateway Drive, Rockville, MD 20858

to Darnestown Road (Rt. 28)

|    | Space | Tenant                      | SF     |
|----|-------|-----------------------------|--------|
| 1  | 9700  | Potomac Beer & Wine         | 2,842  |
| 2  | 9701  | Available                   | 3,568  |
| 3  | 9705  | Available                   | 1,500  |
| 4  | 9706  | Sushi Oishii                | 2,320  |
| 5  | 9709  | Pizza Zone                  | 2,100  |
| 6  | 9710  | The UPS Store               | 1,160  |
| 7  | 9712  | Quench                      | 2,320  |
| 8  | 9713  | Cava Restaurant             | 1,800  |
| 9  | 9719  | Giant of Maryland           | 42,289 |
| 10 | 9725  | Anytime Fitness             | 2,795  |
| 11 | 9727  | Traville Dentist            | 1,200  |
| 12 | 9729  | Traville Barber Shop        | 1,200  |
| 13 | 9731  | Crest Cleaners              | 2,100  |
| 14 | 9734  | Magnolia Salon & Spa        | 2,498  |
| 15 | 9735  | My Best Friend's Closet     | 2,040  |
| 16 | 9736  | The Bukhara Restaurant      | 2,320  |
| 17 | 9737  | Available                   | 2,280  |
| 18 | 9740  | Finally Fit Pilates         | 1,798  |
| 19 | 9741  | Available                   | 1,200  |
| 20 | 9743  | Finally Fit Studio          | 1,800  |
| 21 | 9745  | Lu's Cafe                   | 1,500  |
| 22 | 9748  | Nanda Child Care            | 4,814  |
| 23 | 9749  | Bagel Towne Deli            | 3,000  |
| 24 | 9755  | Nantucket's Reef Restaurant | 4,840  |
| 25 | 9761  | Capital One Bank            | 3,200  |