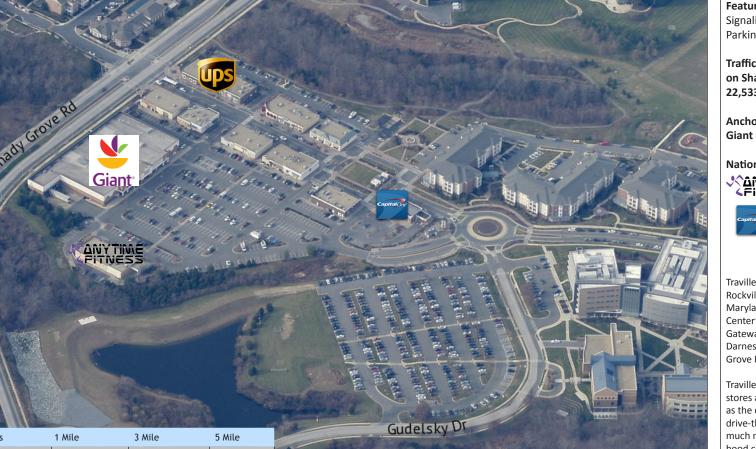

Features: Signalized Intersection Parking: 455 Surface Spaces

Traffic Counts: up to 24,248 VPD on Shady Grove Road and 22,533 VPD on Great Seneca Hwy

Traville Village Center is located in Rockville behind The University of Maryland's Shady Grove campus. The Center's main thoroughfare, Traville Gateway Drive is accessible from both Darnestown Road (Rte. 28) and Shady Grove Road.

Traville has an eclectic mix of boutique stores and unique restaurants as well as the convenience of a grocery store, drive-through dry cleaners, bank and much more, it is the perfect neighborhood center.